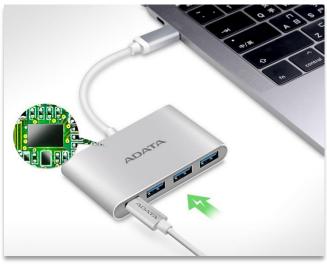

## **Charge and Transfer Simultaneously**

Free up your USB-C port from just charging your PC! With USB Power Delivery, this hub can keep your PC powered, all the while connecting and charging multiple devices.