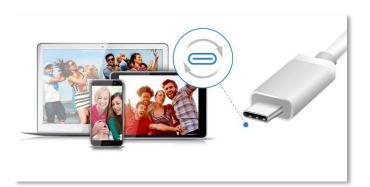

### **Reversible USB-C Connector**

Is the simple act of connecting a USB plug testing your patience? No more with USB-C because it is completely reversible. Many of the latest laptops, tablets, smartphones, and many other devices already feature USB-C.