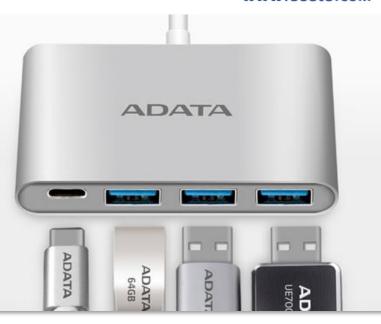

### **USB-C to 3 Ports USB-A 3.1 Hub**

The ADATA USB-C to 3 ports USB-A 3.1 HUB makes your one USB-C port work harder for you. Connect and charge multiple devices, and charge your PC at the same time.

### **Features**

- Reversible USB-C connector
- Charge and transfer simultaneously
- Provides three downstream for SuperSpeed USB 3.1 ports transfer data up to 5Gbps
- One USB-C receptacle compatible with USB Power Delivery 2.0

## **Specifications**

• Interface: USB-C and USB-A 3.1

• Color: Silver

• Texture: Aluminum – Casing, Plastic Cable

• Performance: 5Gbps • Dimensions (L x W x H):

76.0 x 46.0 x 12.0mm

• Weight: 49g / 1.75oz

• Warranty: 1 year