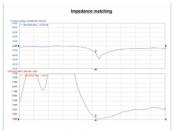

## **Specification**

- Connector: 1 x SMA plug
- Frequency range: 860 870 MHz
- ZigBee 868 MHz , Z-Wave 868 MHz
- Antenna gain: 3 dBi
- Impedance: 50 Ohm
- Efficiency: 45.91 %
- VSWR: 1.5
- · Polarisation: vertical
- Operating temperature: -20 °C ~ 65 °C
- Housing material: ABS
- · Colour: black
- Antenna length: ca. 13.5 cm