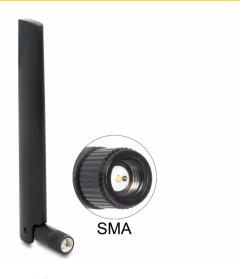

# Delock LoRa 868 MHz Antenna SMA plug 3 dBi omnidirectional with tilt joint black

## **Specification**

- Connector: 1 x SMA plug
- Frequency range: 860 870 MHz
- ZigBee 868 MHz , Z-Wave 868 MHz
- Antenna gain: 3 dBi
- Impedance: 50 Ohm
- Efficiency: 45.91 %
- VSWR: 1.5
- · Polarisation: vertical
- Operating temperature: -20 °C ~ 65 °C
- Housing material: ABS
- · Colour: black
- Antenna length: ca. 13.5 cm