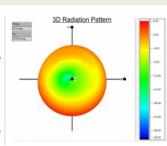

## **Specification**

- Connector: 1 x SMA plug
- Frequency range: 860 870 MHz
- ZigBee 868 MHz , Z-Wave 868 MHz
- Antenna gain: 3 dBi
- Impedance: 50 Ohm
- Efficiency: 45.91 %
- VSWR: 1.5
- · Polarisation: vertical
- Operating temperature: -20 °C ~ 65 °C
- Housing material: ABS
- · Colour: black
- Antenna length: ca. 13.5 cm