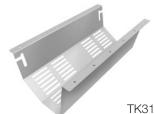

## SPECIFICATIONS

• Solid, stable trays

| ٠ | Part no.          |       |
|---|-------------------|-------|
|   | <u>370x150 mm</u> |       |
|   | 935-TK31          | Silve |
|   |                   |       |