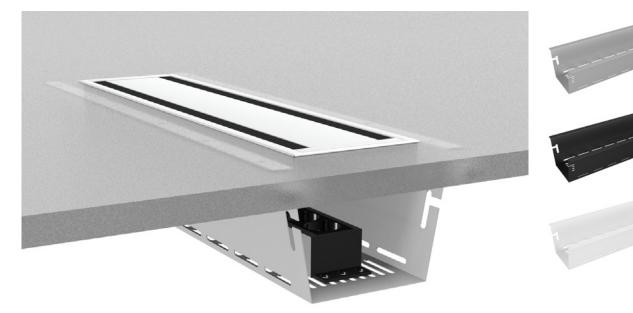

## Firm and steady

**Axessline** Trays

935-TK31/61

Cable tray suitable for installation in conference & desk with Axessline outlet strips, or regular power strip. Practical cable feed-through and perforated bottom section for good ventilation.

The TK31 got two alternative mounting slots. Tilted or horizontal surfce of the terminal strip.