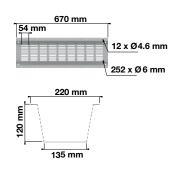

TK61

TK61B

TK61W



Complement with Axessline cover and Axessline power strip for optional mounting in the tray.



## Firm and steady

**Axessline** Trays

935-TK31/61

Cable tray suitable for installation in conference & desk with Axessline outlet strips, or regular power strip. Practical cable feed-through and perforated bottom section for good ventilation.



The TK31 got two alternative mounting slots. Tilted or horizontal surfce of the terminal strip.

## Dimensions TK31



## Dimensions TK61



## SPECIFICATIONS

• Solid, stable trays

| ٠ | Part no.          |       |
|---|-------------------|-------|
|   | <u>370x150 mm</u> |       |
|   | 935-TK31          | Silve |
|   |                   |       |

| <u>670 x 150 mm</u> |        |
|---------------------|--------|
| 935-TK61            | Silver |
| 935-TK61W           | White  |
| 935-TK61B           | Black  |
|                     |        |