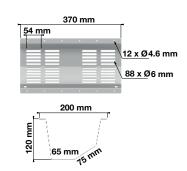

TK61

TK61B

TK61W



Complement with Axessline cover and Axessline power strip for optional mounting in the tray.



## Firm and steady

**Axessline** Trays

935-TK31/61

Cable tray suitable for installation in conference & desk with Axessline outlet strips, or regular power strip. Practical cable feed-through and perforated bottom section for good ventilation.



The TK31 got two alternative mounting slots. Tilted or horizontal surfce of the terminal strip.

## Dimensions TK31



## Dimensions TK61



## SPECIFICATIONS

• Solid, stable trays

| ٠ | Part no.          |       |
|---|-------------------|-------|
|   | <u>370x150 mm</u> |       |
|   | 935-TK31          | Silve |
|   |                   |       |

| <u>670 x 150 mm</u> |        |
|---------------------|--------|
| 935-TK61            | Silver |
| 935-TK61W           | White  |
| 935-TK61B           | Black  |
|                     |        |