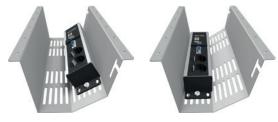

The TK31 got two alternative mounting slots. Tilted or horizontal surfce of the terminal strip.