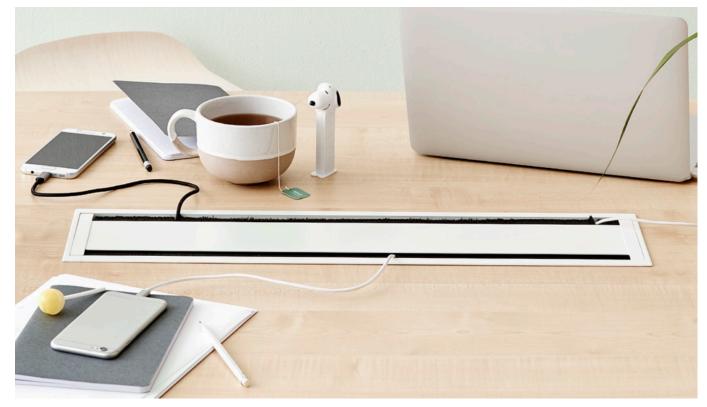

## To the conference table

A series of elegant covers for integrated desk mount in a conference environment, which with a unique "switch-system" for optimum access from either side.

Supplemented as necessary by any Axessline Socket strip and other accessories.

## SPECIFICATIONS

- Elegant and very steady
- Smart opened from either side
- Accessories many options

| • | Part no.  |                |
|---|-----------|----------------|
|   | 935-TC30  | 300 mm, Silver |
|   | 935-TC30W | 300 mm, White  |
|   | 935-TC30B | 300 mm, Black  |
|   | 935-TC60  | 600 mm, Silver |
|   | 935-TC60W | 600 mm, White  |
|   | 935-TC60B | 600 mm, Black  |
|   | 935-TC80  | 800 mm, Silver |
|   | 935-TC80W | 800 mm, White  |
|   | 935-TC80B | 800 mm, Black  |