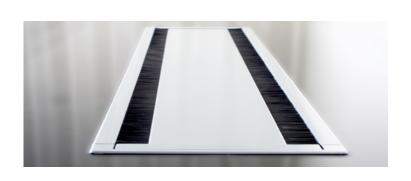

## To the conference table

A series of elegant covers for integrated desk mount in a conference environment, which with a unique "switch-system" for optimum access from either side.

Supplemented as necessary by any Axessline Socket strip and other accessories.

## SPECIFICATIONS

- Elegant and very steady
- Smart opened from either side
- Accessories many options

| • | Part no.  |                |
|---|-----------|----------------|
|   | 935-TC30  | 300 mm, Silver |
|   | 935-TC30W | 300 mm, White  |
|   | 935-TC30B | 300 mm, Black  |
|   | 935-TC60  | 600 mm, Silver |
|   | 935-TC60W | 600 mm, White  |
|   | 935-TC60B | 600 mm, Black  |
|   | 935-TC80  | 800 mm, Silver |
|   | 935-TC80W | 800 mm, White  |
|   | 935-TC80B | 800 mm, Black  |