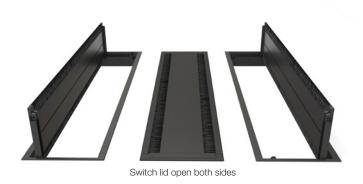

## To the conference table

A series of elegant covers for integrated desk mount in a conference environment, which with a unique "switch-system" for optimum access from either side.

Supplemented as necessary by any Axessline Socket strip and other accessories.

## SPECIFICATIONS

- Elegant and very steady
- Smart opened from either side
- Accessories many options

| • | Part no.  |                |
|---|-----------|----------------|
|   | 935-TC30  | 300 mm, Silver |
|   | 935-TC30W | 300 mm, White  |
|   | 935-TC30B | 300 mm, Black  |
|   | 935-TC60  | 600 mm, Silver |
|   | 935-TC60W | 600 mm, White  |
|   | 935-TC60B | 600 mm, Black  |
|   | 935-TC80  | 800 mm, Silver |
|   | 935-TC80W | 800 mm, White  |
|   | 935-TC80B | 800 mm, Black  |