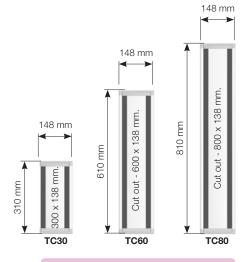

## SPECIFICATIONS

- Elegant and very steady
- Smart opened from either side
- Accessories many options

| • | Part no.  |                |
|---|-----------|----------------|
|   | 935-TC30  | 300 mm, Silver |
|   | 935-TC30W | 300 mm, White  |
|   | 935-TC30B | 300 mm, Black  |
|   | 935-TC60  | 600 mm, Silver |
|   | 935-TC60W | 600 mm, White  |
|   | 935-TC60B | 600 mm, Black  |
|   | 935-TC80  | 800 mm, Silver |
|   | 935-TC80W | 800 mm, White  |
|   | 935-TC80B | 800 mm, Black  |