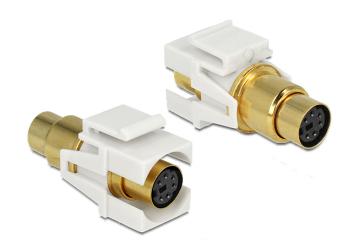

# Delock Keystone module Mini-DIN 6 pin female > female gold plated

## **Specification**

- Connector: Mini-DIN 6 pin female > Mini-DIN 6 pin female
- Flush mount to the front bezel
- · Gold-plated contacts
- For Keystone ports with 19.2 x 14.9 mm
- Dimensions (LxWxH): 40 x 22 x 16.6 mm