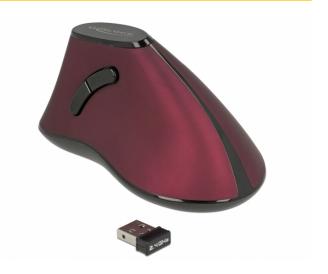

# Delock Ergonomic vertical optical 5-button mouse 2.4 GHz wireless

#### Description

This wireless vertical mouse by Delock is suitable for right handers and will be connected to the computer via the compact USB receiver. During transport it can be placed inside a compartment at the bottom of the mouse. The 2.4 GHz wireless technology provides a maximum operating range of up to 10 meters. Due to its ergonomic design, the hand remains in upright position and does not have to be turned. Thus the mouse can be used preventive or with starting pain e.g. RSI (Repetitive-Strain-Injury).

#### **Specification**

- Connector: 1 x USB 2.0 Type-A male
- Compact nano USB receiver
- · For right handers
- 3 power saving modes
- · 4 standard buttons, 1 scroll wheel
- · Sensitivity: 1000 dpi
- Bandwith: 2.4 GHz, operating range up to 10 m
- Operating temperature: -5 °C ~ 40 °C
- Operating humidity: 20 ~ 90 %
- Current consumption: max. 12 mA
- Plug & Play
- Battery: 1 x AA (included in the package content)
- Dimensions (LxWxH):