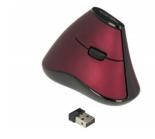

# Delock Ergonomic vertical optical 5-button mouse 2.4 GHz wireless

#### Description

This wireless vertical mouse by Delock is suitable for right handers and will be connected to the computer via the compact USB receiver. During transport it can be placed inside a compartment at the bottom of the mouse. The 2.4 GHz wireless technology provides a maximum operating range of up to 10 meters. Due to its ergonomic design, the hand remains in upright position and does not have to be turned. Thus the mouse can be used preventive or with starting pain e.g. RSI (Repetitive-Strain-Injury).