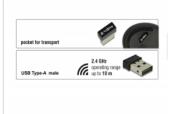

#### Description

This wireless vertical mouse by Delock is suitable for right handers and will be connected to the computer via the compact USB receiver. During transport it can be placed inside a compartment at the bottom of the mouse. The 2.4 GHz wireless technology provides a maximum operating range of up to 10 meters. Due to its ergonomic design, the hand remains in upright position and does not have to be turned. Thus the mouse can be used preventive or with starting pain e.g. RSI (Repetitive-Strain-Injury).

#### **Specification**

- Connector: 1 x USB 2.0 Type-A male
- Compact nano USB receiver
- · For right handers
- 3 power saving modes
- · 4 standard buttons, 1 scroll wheel
- · Sensitivity: 1000 dpi
- Bandwith: 2.4 GHz, operating range up to 10 m
- Operating temperature: -5 °C ~ 40 °C
- Operating humidity: 20 ~ 90 %
- Current consumption: max. 12 mA
- Plug & Play
- Battery: 1 x AA (included in the package content)
- Dimensions (LxWxH):