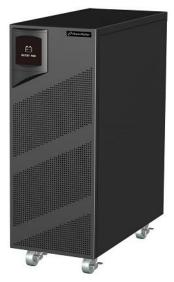

# **PowerWalker Battery Pack**

For PowerWalker VFI 10000/20000TP 3/1

48pcs. of 12V/9Ah batteries inside battery pack

Increase backup time autonomy

**Terminal Connection** 

Item-No. 10120559

With this battery pack you can increase backup time for your connected equipment. Connection will be established by just one ANEN cable which is inside package content. If you later see demand to increase again backup time you can connect another battery pack to the second battery connector on rear panel of battery pack.

### **Product Details**

| Connector type    | Terminal          |
|-------------------|-------------------|
| Battery type/qty. | 48x 12V/9Ah       |
| String Voltage    | 288V              |
| Dimensions        | 550 x 260 x 708mm |
| Weight            | 150.00kg          |
|                   |                   |

### **Package Content**

| Package Content   | Battery Pack, installation guide |
|-------------------|----------------------------------|
| Logistic Data     |                                  |
| Dimension/Giftbox | 720 x 428 x 970mm                |
| Weight/Giftbox    | 152.25kg                         |
| Item Number       | 10120559                         |
| EAN               | 4260074975604                    |
| Warranty          | 24 Months                        |