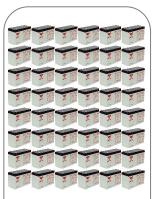

# **PowerWalker Battery Pack**

For PowerWalker VFI 10000/20000TP 3/1

48pcs. of 12V/9Ah batteries inside battery pack

Increase backup time autonomy

**Terminal Connection** 

Item-No. 10120559

With this battery pack you can increase backup time for your connected equipment. Connection will be established by just one ANEN cable which is inside package content. If you later see demand to increase again backup time you can connect another battery pack to the second battery connector on rear panel of battery pack.

48x Yuasa 12V/9Ah batteries inside Datasheet: <u>Link</u> CSB or Panasonic brand can also be used

### **Product Details**

| Connector type    | Terminal          |
|-------------------|-------------------|
| Battery type/qty. | 48x 12V/9Ah       |
| String Voltage    | 288V              |
| Dimensions        | 550 x 260 x 708mm |
| Weight            | 150.00kg          |
|                   |                   |