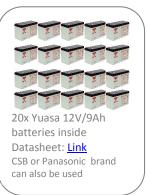

## **PowerWalker Battery Pack**

For PowerWalker VFI 6000R/10000R LCD

20pcs. of 12V/9Ah batteries inside battery pack

Increase backup time autonomy

Connection cable inside package content

Item-No. 10120532

With this battery pack you can increase backup time for your connected equipment. Connection will be established by just one ANEN cable which is inside package content. If you later see demand to increase again backup time you can connect another battery pack to the second battery connector on rear panel of battery pack.

## **Product Details**

| Connector type    | ANEN (Anderson)                 |
|-------------------|---------------------------------|
| Battery type/qty. | 20x 12V/9Ah                     |
| String Voltage    | 240V                            |
| Dimensions        | 580 x 438 x 133mm               |
| Weight            | 63.00kg                         |
| Package Content   |                                 |
| Package Content   | Battery Pack, connection cable, |
|                   | installation guide              |
| Logistic Data     |                                 |
| Dimension/Giftbox | 870 x 580 x 250mm               |
| Weight/Giftbox    | 67.00kg                         |
| Item Number       | 10120532                        |
|                   |                                 |
| EAN               | 4260074974614                   |
| EAN<br>Warranty   | 4260074974614<br>24 Months      |