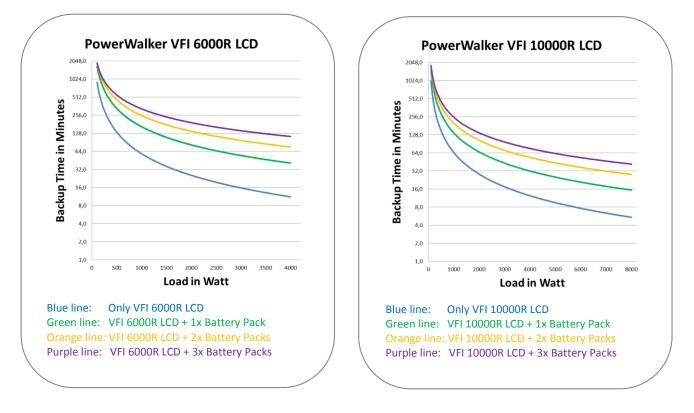

On 2<sup>nd</sup> page you will find detailed runtime curve's

Supports following models:

VFI Series: VFI 6000R, 10000R LCD

## **Runtime Curve's**

Version: EN 22/05/2014 We reserve the right for technical changes and mistakes