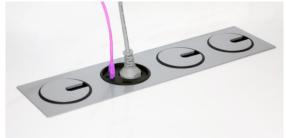

## Unique patent pending technology

These complementary satellite outlets are well suited for both individual desks and conference tables. Their combined use offer a complete technical solution, when a wide range of options is required. The satellite is easily mounted in table tops and can after that be adjusted in three levels depending on desired feature or needs.

Can also be supplemented with decor frame for installation of 1, 2 or 4 satellites in groups.

Principle for height adjustment

CERTIFIED ACCORDING TO CE AND GS STANDARD

1 POWER

2 USB-CHARGERS

1 CABLE FEEDTHROUGH