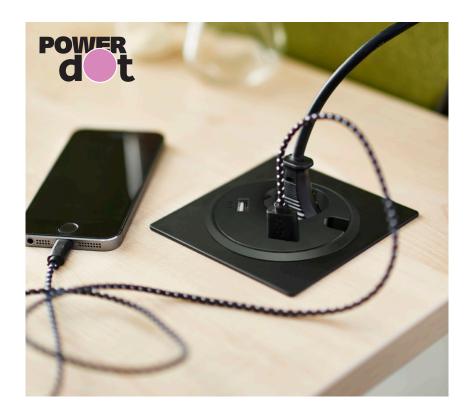

# Powerdot

## Unique patent pending technology

These complementary satellite outlets are well suited for both individual desks and conference tables. Their combined use offer a complete technical solution, when a wide range of options is required. The satellite is easily mounted in table tops and can after that be adjusted in three levels depending on desired feature or needs.

Can also be supplemented with decor frame for installation of 1, 2 or 4 satellites in groups.

Principle for height adjustment

CERTIFIED ACCORDING TO CE AND GS STANDARD

1 POWER

2 USB-CHARGERS

1 CABLE FEEDTHROUGH