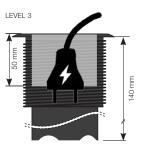

## Unique patent pending technology

These complementary satellite outlets are well suited for both individual desks and conference tables. Their combined use offer a complete technical solution, when a wide range of options is required. The satellite is easily mounted in table tops and can after that be adjusted in three levels depending on desired feature or needs.

Can also be supplemented with decor frame for installation of 1, 2 or 4 satellites in groups.

Principle for height adjustment

CERTIFIED ACCORDING TO CE AND GS STANDARD

1 POWER

2 USB-CHARGERS

1 CABLE FEEDTHROUGH