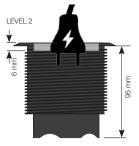

## Unique patent pending technology

These complementary satellite outlets are well suited for both individual desks and conference tables. Their combined use offer a complete technical solution, when a wide range of options is required. The satellite is easily mounted in table tops and can after that be adjusted in three levels depending on desired feature or needs.

Can also be supplemented with decor frame for installation of 1, 2 or 4 satellites in groups.

Principle for height adjustment

CERTIFIED ACCORDING TO CE AND GS STANDARD

1 POWER

2 USB-CHARGERS

1 CABLE FEEDTHROUGH