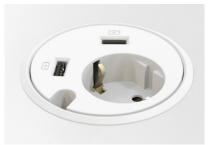

### Three level unit

935-PD14W White, 935-PD14 Black

935-PD14W - 1 x Power, 2 x USB-chargers

Can also be supplemented with decor frame for installation of 1, 2 or 4 satellites in groups.

Principle for height adjustment

CERTIFIED ACCORDING TO CE AND GS STANDARD

1 POWER

2 USB-CHARGERS

1 CABLE FEEDTHROUGH

#### SPECIFIKATIONS

- Electrical Connection: Schuko / grounded 1.5m USB Charger 5V, 2400 mA
- Adjustable in 3 levels
- Drilling diameter 79 mm
- Power, 2 x USB charger Black 935-PD14 White 935-PD14W
- Accessories:
  - Decor frame, 115x115 mm
  - Cover lid Available in Silver / White / Black