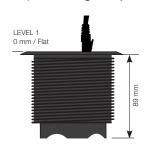

## Unique patent pending technology

These complementary satellite outlets are well suited for both individual desks and conference tables. Their combined use offer a complete technical solution, when a wide range of options is required. The satellite is easily mounted in table tops and can after that be adjusted in three levels depending on desired feature or needs.

Can also be supplemented with decor frame for installation of 1, 2 or 4 satellites in groups.

Principle for height adjustment

CERTIFIED ACCORDING TO CE AND GS STANDARD

1 POWER

2 USB-CHARGERS

1 CABLE FEEDTHROUGH