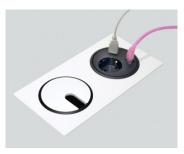

## Unique patent pending technology

These complementary satellite outlets are well suited for both individual desks and conference tables. Their combined use offer a complete technical solution, when a wide range of options is required. The satellite is easily mounted in table tops and can after that be adjusted in three levels depending on desired feature or needs.

Can also be supplemented with decor frame for installation of 1, 2 or 4 satellites in groups.

Principle for height adjustment

CERTIFIED ACCORDING TO CE AND GS STANDARD

1 POWER

2 USB-CHARGERS

1 CABLE FEEDTHROUGH