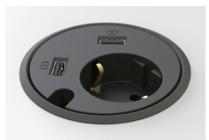

### Three level unit

935-PD14W White, 935-PD14 Black

935-PD14W - 1 x Power, 2 x USB-chargers

Can also be supplemented with decor frame for installation of 1, 2 or 4 satellites in groups.

Principle for height adjustment

CERTIFIED ACCORDING TO CE AND GS STANDARD

1 POWER

2 USB-CHARGERS

1 CABLE FEEDTHROUGH

#### SPECIFIKATIONS

- Electrical Connection: Schuko / grounded 1.5m USB Charger 5V, 2400 mA
- Adjustable in 3 levels
- Drilling diameter 79 mm
- Power, 2 x USB charger Black 935-PD14 White 935-PD14W
- Accessories:
  - Decor frame, 115x115 mm
  - Cover lid Available in Silver / White / Black