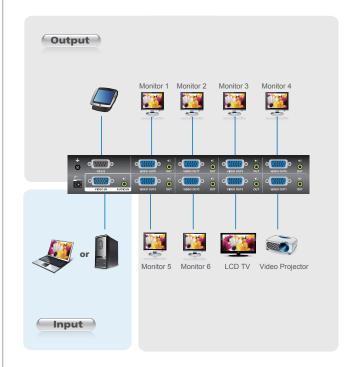

## 2/4/8-Port VGA Splitter with Audio

The ATEN VS0102 / VS0104 / VS0108 2/4/8-Port VGA Splitter with Audio are VGA splitters that allow a single VGA video & audio signal to be distributed to two, four, or eight output displays with independent stereo control. The splitters support up to 450MHz video bandwidth, which provides optimum video quality, supported by resolutions up to 1920x1440.

The VS0102 / VS0104 / VS0108 is perfect for conference rooms, training facility & multi-display broadcasting, with cascadable support up to three levels allowing a single video signal to be sent across up to 8/64/512 video displays while sustaining the highest quality possible.