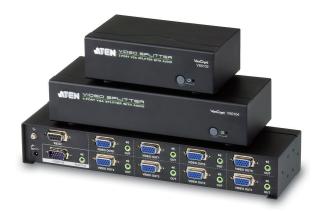

## VS0102 / VS0104 / VS0108

## 2/4/8-Port VGA Splitter with Audio

The ATEN VS0102 / VS0104 / VS0108 2/4/8-Port VGA Splitter with Audio are VGA splitters that allow a single VGA video & audio signal to be distributed to two, four, or eight output displays with independent stereo control. The splitters support up to 450MHz video bandwidth, which provides optimum video quality, supported by resolutions up to 1920x1440.