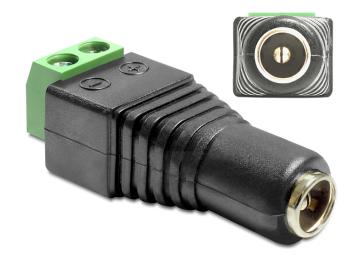

# Delock Adapter DC 5.5 x 2.1 mm female > Terminal Block 2 pin

### **Specification**

- Connectors:
- 1 x DC 5.5 x 2.1 mm female
- 1 x 2 pin terminal block
- Positive pole inside, negative pole outside
- Pitch: 5.00 mm