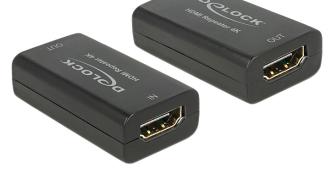

## Description

This Delock HDMI repeater can be used for signal enhancement of your HDMI connection up to 30 m. Thereby you can plug in an up to 20 m long cable from your PC or laptop to the input port of the repeater. On the other side you can plug in an up to 10 m long cable to the output port of the repeater which will be connected to your display or TV. The repeater supports a resolution up to Ultra HD (4K) and is backward compatible to Full-HD 1080p.

### Specification

- Connector: Input: 1 x HDMI-A 19 pin female Output: 1 x HDMI-A 19 pin female
- Chipset: LT86101SX
- Resolution up to 3840 x 2160 @ 30 Hz (depending on the system and the connected hardware)
- · High Speed HDMI with Ethernet (HEC) specification
- No external power supply needed
- Colour: black
- Dimensions (LxWxH): ca. 47 x 26 x 14 mm