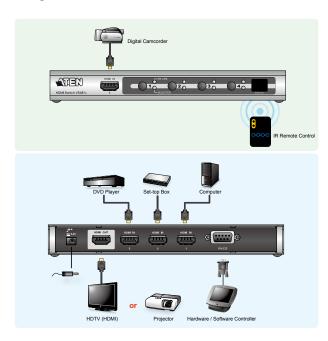

## **4-Port HDMI Switch**

The VS481A 4 Port HDMI Switch allows you to quickly and easily share your HDMI display device with 4 HDMI input sources.

The VS481A allows convenient switching between digital devices such as DVD players, Satelite receivers, Digital Camcorder. The VS481A allows you to select the desired input source via a remote control unit and pushbuttons located on the switch.

### **Features**

- Allows up to four HDMI A/V source to be connected to one HDMI display
- Toggle between A/V sources using remote control or front panel pushbuttons
- Supports high-resolution video HDTV resolutions of 480p, 720p, 1080i, 1080p (1920x1080); VGA, SVGA, SXGA, UXGA (1600x1200) and WUXGA(1920x1200)
- Supports 12-bit Deep Color for HDMI formats
- Supports Dolby True HD and DTS HD Master Audio
- Up to 60 Hz refresh rate
- Long distance transmission up to 20 m (24 AWG) and 15 m (28 AWG)
- Built-in bi-directional RS-232 serial remote port for high-end system control
- Plug-and-play no software installation required
- DDC Compatible
- HDMI 1.3b compliant
- HDCP 1.1 compliant
- Supports HDMI Type A 19-pin female connector
- Signaling rates up to 2.25 Gbits in support of 1080p display
- All-metal casing
- LED indication of video source devices
- Easy and affordable way to add four HDMI inputs to your home theater system