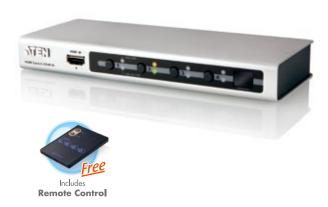

## **4-Port HDMI Switch**

The VS481A 4 Port HDMI Switch allows you to quickly and easily share your HDMI display device with 4 HDMI input sources.

The VS481A allows convenient switching between digital devices such as DVD players, Satelite receivers, Digital Camcorder. The VS481A allows you to select the desired input source via a remote control unit and pushbuttons located on the switch.

### **Features**

- Allows up to four HDMI A/V source to be connected to one HDMI display
- Toggle between A/V sources using remote control or front panel pushbuttons
- Supports high-resolution video HDTV resolutions of 480p, 720p, 1080i, 1080p (1920x1080); VGA, SVGA, SXGA, UXGA (1600x1200) and WUXGA(1920x1200)
- Supports 12-bit Deep Color for HDMI formats
- Supports Dolby True HD and DTS HD Master Audio
- Up to 60 Hz refresh rate
- Long distance transmission up to 20 m (24 AWG) and 15 m (28 AWG)
- Built-in bi-directional RS-232 serial remote port for high-end system control
- Plug-and-play no software installation required
- DDC Compatible
- HDMI 1.3b compliant
- HDCP 1.1 compliant
- Supports HDMI Type A 19-pin female connector
- Signaling rates up to 2.25 Gbits in support of 1080p display
- All-metal casing
- LED indication of video source devices
- Easy and affordable way to add four HDMI inputs to your home theater system