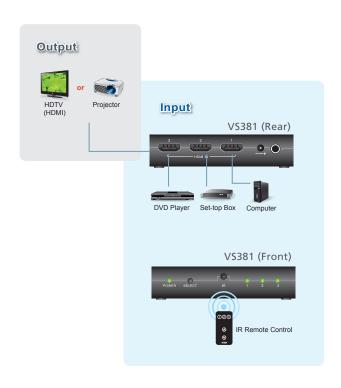

## **HDMI 3-Port Switch**

The VS381 3-Port HDMI Switch allows you to quickly and easily connect 3 HDMI input sources to your HDMI display device. It allows convenient switching between digital devices such as DVD players, satellite receivers and digital camcorders. You can select the desired input source via a remote control unit or pushbuttons located on the front of the switch.

- Allows up to three HDMI AV sources to be connected to one HDMI display
- Toggle between A/V sources using remote control or front panel pushbuttons
- Superior video quality HDTV resolutions of 480p, 720p, 1080i, 1080p (1920x1080); PC resolutions of VGA, SVGA, XGA, SXGA, and WUXGA (1920x1200)
- Supports Dolby True HD and DTS HD Master Audio
- Up to 60 Hz refresh rate
- Plug-and-play no software installation required
- DDC Compatible
- HDMI (3D, Deep Color)
- HDCP compatible
- Front-Panel LED for port and power status
- Easy and affordable way to add four HDMI inputs to your home theater system
- No power adapter required.