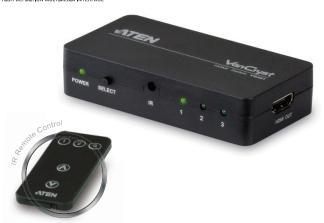

## **HDMI 3-Port Switch**

The VS381 3-Port HDMI Switch allows you to quickly and easily connect 3 HDMI input sources to your HDMI display device. It allows convenient switching between digital devices such as DVD players, satellite receivers and digital camcorders. You can select the desired input source via a remote control unit or pushbuttons located on the front of the switch.

- Allows up to three HDMI AV sources to be connected to one HDMI display
- Toggle between A/V sources using remote control or front panel pushbuttons
- Superior video quality HDTV resolutions of 480p, 720p, 1080i, 1080p (1920x1080); PC resolutions of VGA, SVGA, XGA, SXGA, and WUXGA (1920x1200)
- Supports Dolby True HD and DTS HD Master Audio
- Up to 60 Hz refresh rate
- Plug-and-play no software installation required
- DDC Compatible
- HDMI (3D, Deep Color)
- HDCP compatible
- Front-Panel LED for port and power status
- Easy and affordable way to add four HDMI inputs to your home theater system
- No power adapter required.