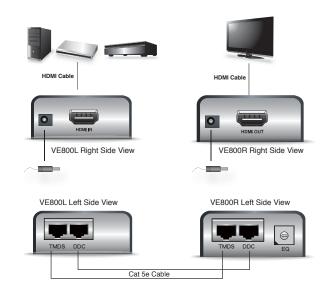

## **HDMI** Extender

The VE800 HDMI Extender extends your HDMI display up to 60 m away from your HDMI source using two Cat 5e cables. It is equipped with HDMI (high definition multimedia interface) connectors and is capable of supporting DVI-D (Single-Link) equipment when used with a HDMI-to-DVI adapter, providing greater flexibility and installation options when integrating several home theater components.

## **Specification**

| Function               |                 |             | VE800L                                                                                                                          | VE800R                            |
|------------------------|-----------------|-------------|---------------------------------------------------------------------------------------------------------------------------------|-----------------------------------|
| Device Connections     |                 |             | 1                                                                                                                               | N/A                               |
| Connectors             | Display         | HDMI<br>Out | N/A                                                                                                                             | 1 x HDMI Type A 19-<br>pin Female |
|                        | Device          | HDMI In     | 1 x HDMI Type A 19-<br>pin Female                                                                                               | N/A                               |
|                        | Unit to Unit    |             | 2 x RJ-45 Female                                                                                                                | 2 x RJ-45 Female                  |
|                        | Power Jack      |             | 1 x DC Jack                                                                                                                     | 1 x DC Jack                       |
| Switches               | EQ Adjustment   |             | N/A                                                                                                                             | 1 x 8-position switch             |
| LEDs                   | Power           |             | Orange                                                                                                                          | Orange                            |
|                        | On Line         |             | N/A                                                                                                                             | Green                             |
| HDMI Resolution        |                 |             | HDTV resolutions: 480p, 720p, 1080i. 1080p<br>(1920 x 1080); PC resolutions: VGA, SVGA,<br>XGA, SXGA, UXGA, WUXGA (1920 x 1200) |                                   |
| Power Consumption      |                 |             | DC5V,1.22W                                                                                                                      | DC5V,0.95W                        |
| Environment            | Operation Temp. |             | 0-50°C                                                                                                                          |                                   |
|                        | Storage Temp.   |             | -20°-60°C                                                                                                                       |                                   |
|                        | Humidity        |             | 0 80% RH, Non-condensing                                                                                                        |                                   |
| Physical<br>Properties | Housing         |             | Metal                                                                                                                           |                                   |
|                        | Weight          |             | 0.16kg                                                                                                                          |                                   |
|                        | Dimensions      |             | 9.00x5.50x2.40cm                                                                                                                |                                   |