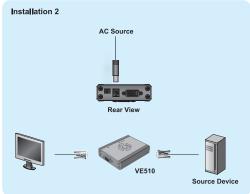

The VE510 can be used in different setups. The following are a few possible installations.