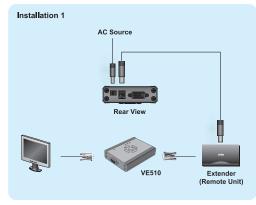

The VE510 can be used in different setups. The following are a few possible installations.