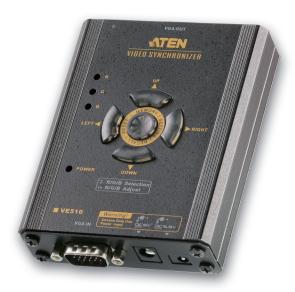

# **VE510**

## **Video Synchronizer**

The VE510 Video Synchronizer is designed to compensate for video signal delays over large distances. The VE510's line synchronizing function corrects color phase and timing errors that occur over long distance transmissions. It also enables you to manually tune the R/G/B signal settings, store the settings and retrieve them later using the memory

### **Features**

- Connects VGA based video devices to VGA displays and enhances the video quality in long distance installations
- · Compensates for a delay and synchronizes signal delays
- RGB delay tuner manually synchronizes the RGB signals via pushbuttons
- Skew equalization
- Memory set button allows the storing and recalling of user settings
- LED display for status monitoring
- Easy to install
- Hot pluggable
- Compact Size Din Rail and Wall mountable
- Compatible with ATEN KVM Extenders, Video Extenders and KVM Switches