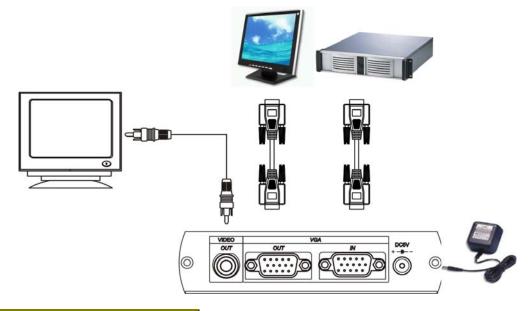

o view presentations, games, pictures and movies or browse the Web.
- Connects your DVR with VGA output port to existing TV or CRT monitor.
- Ideal for notebook computer users to easily connect and use a large-format monitor.
- Video standards: NTSC/NTSC-EIAJ/PAL/PAL-M/PAL-N/SECAM.
- Resolutions support: 640 x 480 (up to 85 Hz), 800 x 600 (up to 85 Hz) and 1024 x 768 (up to 75 Hz).
- Input port: VGA (DB15).
- Dual output ports: composite video (BNC connector), VGA (DB15).
- Image controls: Horizontal and vertical size, brightness, contrast, hue, saturation, sharpness and on screen display background.
- Simple and quick to install; Windows and Mac compatible.
- No driver or operating system requirements; compatible with Windows and Mac computers.

#### View of Connection and Installation:



#### On Screen Display Function

HSIZE
VSIZE
BRIGHTNESS
CONTRAST
HUE (This function with NTSC system only)
SATURATION
FLICK
SHARPNESS
OSD (on screen display) ACKGROUND

## **View of Front Panel:**



| MENU  | display main menu OSD                      |  |
|-------|--------------------------------------------|--|
| UP    | adjust picture move to up                  |  |
| DOWN  | adjust picture move to down                |  |
| LEFT  | adjust picture move to left                |  |
| RIGHT | adjust picture move to right               |  |
| SIZE  | auto adjust picture to the middle position |  |
| ZOOM  | magnify the picture up to 9 times          |  |

<sup>\*</sup> ZOOM magnify the picture up to 9times with  $\lceil \text{UP}_{\bot} \ \lceil \text{DOWN}_{\bot} \ \lceil \text{LEFT}_{