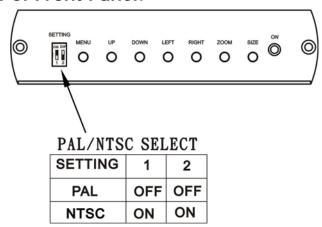

## **View of Front Panel:**

| MENU  | display main menu OSD                      |  |
|-------|--------------------------------------------|--|
| UP    | adjust picture move to up                  |  |
| DOWN  | adjust picture move to down                |  |
| LEFT  | adjust picture move to left                |  |
| RIGHT | adjust picture move to right               |  |
| SIZE  | auto adjust picture to the middle position |  |
| ZOOM  | magnify the picture up to 9 times          |  |

<sup>\*</sup> ZOOM magnify the picture up to 9times with  $\lceil \text{UP}_{\bot} \ \lceil \text{DOWN}_{\bot} \ \lceil \text{LEFT}_{\bot} \ \lceil \text{RIGHT}_{\bot} \text{ button.}$ 