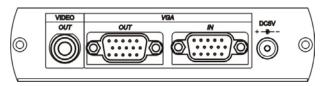

function with NTSC system only)
SATURATION
FLICK
SHARPNESS
OSD (on screen display) ACKGROUND

## **View of Front Panel:**



| MENU  | display main menu OSD                      |  |
|-------|--------------------------------------------|--|
| UP    | adjust picture move to up                  |  |
| DOWN  | adjust picture move to down                |  |
| LEFT  | adjust picture move to left                |  |
| RIGHT | adjust picture move to right               |  |
| SIZE  | auto adjust picture to the middle position |  |
| ZOOM  | magnify the picture up to 9 times          |  |

<sup>\*</sup> ZOOM magnify the picture up to 9times with  $\lceil \text{UP}_{\bot} \ \lceil \text{DOWN}_{\bot} \ \lceil \text{LEFT}_{\bot} \ \lceil \text{RIGHT}_{\bot} \text{ button.}$ 

# View of Back Panel:



# Resolution Menu:

| Screen Resolution | Screen Refresh Rate |
|-------------------|---------------------|
| 640 x 480         | 60,72,75,85hz       |
| 800 x 600         | 60,72,75,85hz       |
| 1024x768          | 60,72,75hz          |

### Specification:

| opeoilioatioiii        |                                                                 |
|------------------------|-----------------------------------------------------------------|
| ITEM NO.               | VC01                                                            |
| Input Signal           | VGA x1                                                          |
| Output Signal          | Composite Video (BNC) x 1, VGA X1 15 pin D female connector     |
| Power Consumption      | 500mA