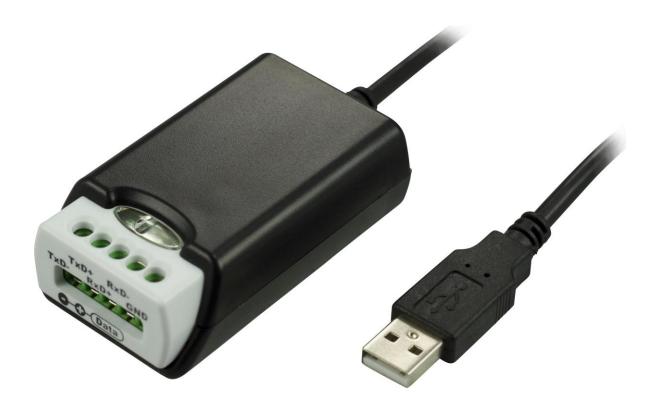

## **USB-COMi-TB Specifications & Features**

- Serial connector : one 5-pin terminal block
- Adds high speed RS-422 / 485 port via USB connection
- 384 byte receive buffer
- 128 byte transmit buffer for high speed data throughput
- Requires no IRQ, DMA, I/O port
- Serial transmission speed up to 921.6 Kbps
- Termination and BIASing resistors installed on-board.
- Suitable for 4-wire RS-422/485 and 2-wire RS-485 applications
- Auto receive/transmit controll for 2-wire RS-485 half-duplex operation
- RS-422 data signals: Tx-, Tx+, Rx+, Rx-, GND
- RS-485 data signals: Tx-, Tx+, Rx+, Rx-(4 wire), and data-, data+(2 wire)
- Easy operating mode configuration and setting
- Monitor LEDs of TxD, RxD of each port indicating port status
- Virtual COM port drivers available for Windows 7 / Vista / 2003 / XP / 2000