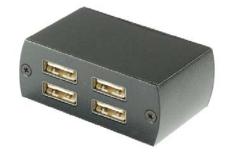

# **USB CAT5 EXTENDER with 4 Port USB 1.1 Hub**

ITEM NO.: UE04H USB CAT5 Extender with 4 Port USB 1.1 Hub





The UE04H USB extender design for extends 4 x USB device up to 50 meters from the location of your computer over CAT5/5e/6 UTP cable. It could eliminate the 5 meters distance limitation of USB. It is optimized for applications where two devices, such as the keyboard and mouse, must be operated remotely.

#### Features:

- Extend four USB devices up to 50 meters over CAT5/5E cable.
- USB 1.1 compliant.
- Including local and remote unit.
- Compact size, easy plug and play.
- Application for extend USB peripheral devices, such as security cameras, printer, scanner, keyboard, mouse, etc.

# Installation View:



### Panel View:

**UE04H Remote Unit** 





### LED on/off: USB link status

**UE04H Local Unit** 



# Specification:

| ITEM NO.                | UE04H