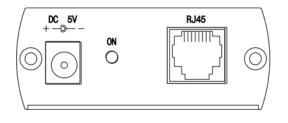

### Panel View:

**UE04H Remote Unit** 

### LED on/off: USB link status

**UE04H Local Unit** 