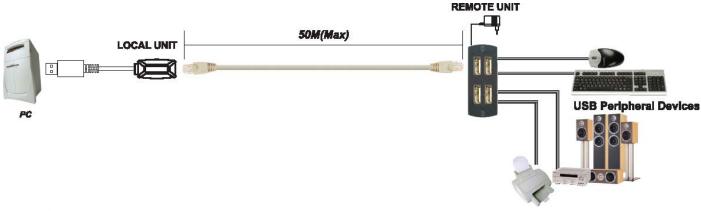

# Installation View:

# **USB CAT5 EXTENDER with 4 Port USB 1.1 Hub**

ITEM NO.: UE04H USB CAT5 Extender with 4 Port USB 1.1 Hub

The UE04H USB extender design for extends 4 x USB device up to 50 meters from the location of your computer over CAT5/5e/6 UTP cable. It could eliminate the 5 meters distance limitation of USB. It is optimized for applications where two devices, such as the keyboard and mouse, must be operated remotely.