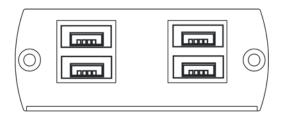

### Panel View:

**UE04H Remote Unit** 

# Specification:

| ITEM NO.                | UE04H                                                           |                       |
|-------------------------|-----------------------------------------------------------------|-----------------------|
|                         | 4 Port USB (Type A)                                             |                       |
| Remote Unit             | RJ45 Connection                                                 |                       |
|                         | DC Jack for power                                               |                       |
| Local Unit              | 1 Port USB (Type A)                                             |                       |
|                         | RJ45 Connection                                                 |                       |
| Power                   | DC 5V , 1.2A                                                    |                       |
| Link Connector          | RJ45                                                            |                       |
| Distance                | 50 meters (Max.)                                                |                       |
| Cable                   | CAT5/5e/6 cable                                                 |                       |
| Speed                   | 12Mbps/1.5Mbps (Max)                                            |                       |
| Temperature             | Operation: 0 to 55°C, Storage: -20 TO 85°C, Humidity: up to 95% |                       |
| Dimensions W x H x D mm | Local Unit: 69x25x22                                            | Remote Unit: 43*67*27 |
| Weight g                | Local Unit: 35                                                  | Remote Unit: 120      |