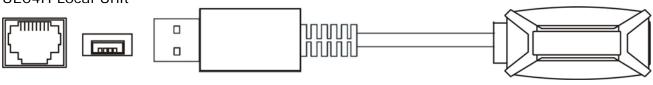

### LED on/off: USB link status

**UE04H Local Unit** 

# Specification:

| ITEM NO.                | UE04H                                                           |                       |
|-------------------------|-----------------------------------------------------------------|-----------------------|
|                         | 4 Port USB (Type A)                                             |                       |
| Remote Unit             | RJ45 Connection                                                 |                       |
|                         | DC Jack for power                                               |                       |
| Local Unit              | 1 Port USB (Type A)                                             |                       |
|                         | RJ45 Connection                                                 |                       |
| Power                   | DC 5V , 1.2A                                                    |                       |
| Link Connector          | RJ45                                                            |                       |
| Distance                | 50 meters (Max.)                                                |                       |
| Cable                   | CAT5/5e/6 cable                                                 |                       |
| Speed                   | 12Mbps/1.5Mbps (Max)                                            |                       |
| Temperature             | Operation: 0 to 55°C, Storage: -20 TO 85°C, Humidity: up to 95% |                       |
| Dimensions W x H x D mm | Local Unit: 69x25x22                                            | Remote Unit: 43*67*27 |
| Weight g                | Local Unit: 35                                                  | Remote Unit: 120      |