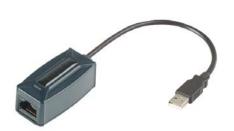

# **USB CAT5 EXTENDER with 4 Port USB 1.1 Hub**

ITEM NO.: UE04H USB CAT5 Extender with 4 Port USB 1.1 Hub

The UE04H USB extender design for extends 4 x USB device up to 50 meters from the location of your computer over CAT5/5e/6 UTP cable. It could eliminate the 5 meters distance limitation of USB. It is optimized for applications where two devices, such as the keyboard and mouse, must be operated remotely.

### LED on/off: USB link status

**UE04H Local Unit** 