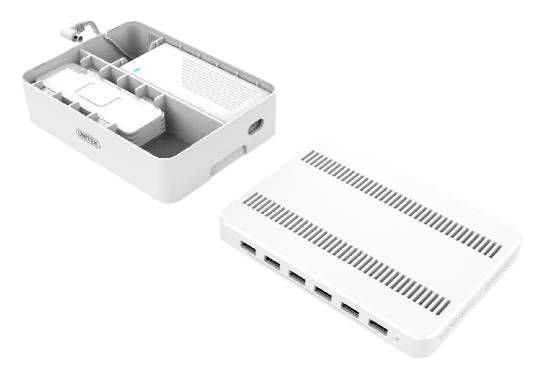

## **Packaging Content:**

- 1 x 60W 6-Port USB Smart Charging Station
- 1 x Power Adaptor
- 1 x Power Cable
- 1 x User Manual
- 7 x Slat

Packaging: UNITEK Gift Box