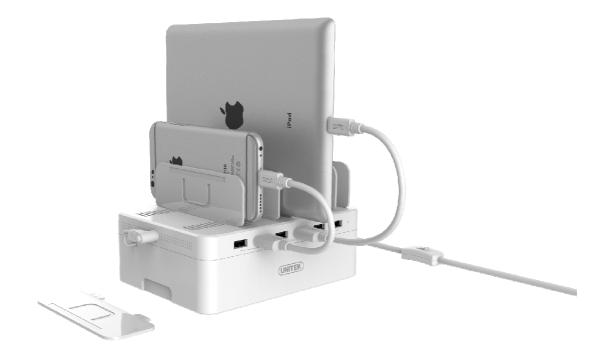

### **Overview:**

Y-2181 provides rapid charging with the BC1.2 technology. Also, the maximum power output up to 2.4A allows you to charge the power hungry devices like iPad, tablets with fast and safe. The innovative space saving design enables you to put your devices on top of the charging station when charging your devices, make it arranged in an orderly, tidy way. The solid and stable base is able to support up to 6 devices to be put on the top. It's suitable for corporate, home, school, public transport station, restaurant etc.

#### **Features:**

- Rapid charging with BC1.2 technology, power output up to 2.4A.
- Smart charger, protects your devices from damage caused by over-charging.
- Innovative design for space saving, put your devices on top of the charging station when charging.
- Protection against over-charging, over-voltage, over-heating and short circult.
- The adjustable separator allows you to adjust the width needed for different devices.
- Solid and stable base, it can supports up to 6 devices.
- Equipped with LED indicator, showing the charging station.
- Suitable for corporate, home, school, public transport station, restaurant etc.