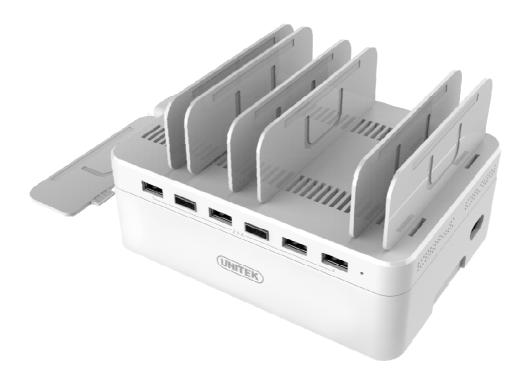

### **Overview:**

Y-2181 provides rapid charging with the BC1.2 technology. Also, the maximum power output up to 2.4A allows you to charge the power hungry devices like iPad, tablets with fast and safe. The innovative space saving design enables you to put your devices on top of the charging station when charging your devices, make it arranged in an orderly, tidy way. The solid and stable base is able to support up to 6 devices to be put on the top. It's suitable for corporate, home, school, public transport station, restaurant etc.

#### **Features:**

- Rapid charging with BC1.2 technology, power output up to 2.4A.
- Smart charger, protects your devices from damage caused by over-charging.
- Innovative design for space saving, put your devices on top of the charging station when charging.
- Protection against over-charging, over-voltage, over-heating and short circult.
- The adjustable separator allows you to adjust the width needed for different devices.
- Solid and stable base, it can supports up to 6 devices.
- Equipped with LED indicator, showing the charging station.
- Suitable for corporate, home, school, public transport station, restaurant etc.