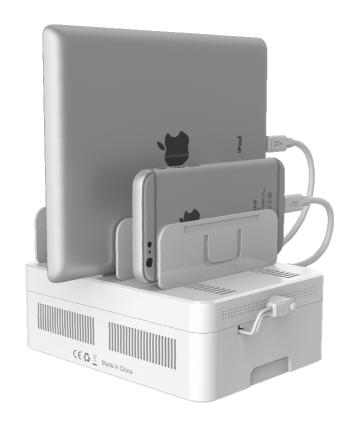

### **Overview:**

Y-2181 provides rapid charging with the BC1.2 technology. Also, the maximum power output up to 2.4A allows you to charge the power hungry devices like iPad, tablets with fast and safe. The innovative space saving design enables you to put your devices on top of the charging station when charging your devices, make it arranged in an orderly, tidy way. The solid and stable base is able to support up to 6 devices to be put on the top. It's suitable for corporate, home, school, public transport station, restaurant etc.

#### **Features:**

- Rapid charging with BC1.2 technology, power output up to 2.4A.
- Smart charger, protects your devices from damage caused by over-charging.
- Innovative design for space saving, put your devices on top of the charging station when charging.
- Protection against over-charging, over-voltage, over-heating and short circult.
- The adjustable separator allows you to adjust the width needed for different devices.
- Solid and stable base, it can supports up to 6 devices.
- Equipped with LED indicator, showing the charging station.
- Suitable for corporate, home, school, public transport station, restaurant etc.