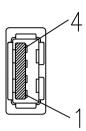

Ρ2

|        | PIN OUT |               |
|--------|---------|---------------|
| P1     |         | P2            |
| 1 –    |         | <del></del> 1 |
| 2-     | ,       | <b>-</b> 2    |
| 3-     |         | 0             |
| 4-     |         | '             |
| SHELL- |         | — SHELL       |