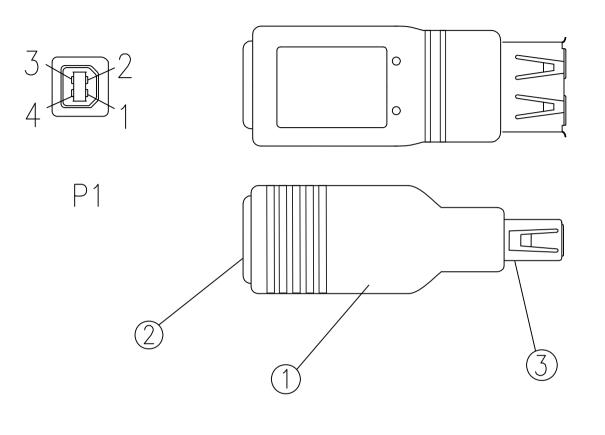

Ρ2

|        | PIN OUT |               |
|--------|---------|---------------|
| P1     |         | P2            |
| 1 –    |         | <del></del> 1 |
| 2-     | ,       | <b>-</b> 2    |
| 3-     |         | 0             |
| 4-     |         | '             |
| SHELL- |         | — SHELL       |

## NOTES:

- 1.TESTING:100%OPEN AND SHORT AND MISS WIRE TEST.
- 2.ALL MATERIAL ARE ROHS COMPLIANT.

| NO. | PARTS NAME   | Q'TY | SPECIFICATION       |
|-----|--------------|------|---------------------|
| 3   | USB A FEMALE | 1PCS | NICKEL PLATED SHELL |
| 2   | USB B FEMALE | 1PCS | NICKEL PLATED SHELL |
| 1   | ADAPTER      | 1PCS | BLACK PVC JACKET    |

## DESCRIPTION:

USB B female - USB A female