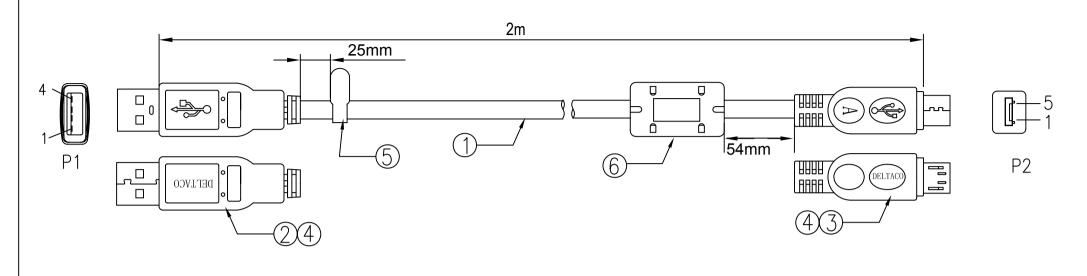

## (6) CORE BFIGF PVC 1PCS OD\* L: 16.7\*27.7mm (5) DELTACO TAG TAG 1PCS 4 2PCS BLACK PVC HOOD MOLD (3) NICKEL PLATED SHELL MICRO USB 5P B M 1PCS USB A M NICKEL PLATED SHELL 1PCS MISS WIRE TEST. (26AWG\*1P)+24AWG\*2C+AEB OD:4.5mm BEIGE PVC 2.ALL MATERIAL ARE ROHS COMPLIANT. (1) 1PCS CABLE JACKET

**DESCRIPTION:** 

USB A M/USB MICRO 5P B M

PARTS NAME

**SPECIFICATION**