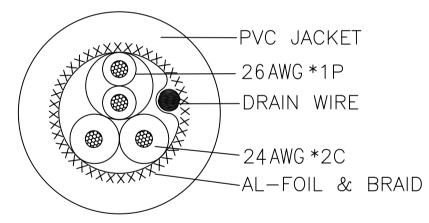

## (6) CORE BFIGF PVC 1PCS OD\* L: 16.7\*27.7mm (5) DELTACO TAG TAG 1PCS 4 2PCS BLACK PVC HOOD MOLD (3) NICKEL PLATED SHELL MICRO USB 5P B M 1PCS USB A M NICKEL PLATED SHELL 1PCS MISS WIRE TEST. (26AWG\*1P)+24AWG\*2C+AEB OD:4.5mm BEIGE PVC 2.ALL MATERIAL ARE ROHS COMPLIANT. (1) 1PCS CABLE JACKET