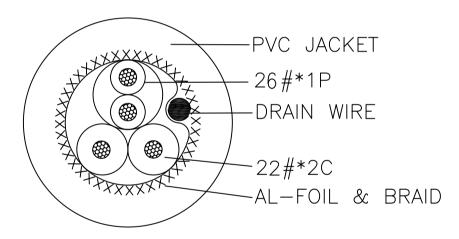

## NOTES:

- 1.TESTING:100%OPEN AND SHORT AND MISS WIRE TEST.
- 2.ALL MATERIAL ARE ROHS COMPLIANT.

| _ |     |            |      |                   |        |                    |    |           |
|---|-----|------------|------|-------------------|--------|--------------------|----|-----------|
|   | 6   | CORE       | 2PCS | BEIGE P           | VC     | OD* L: 16.7*27.7mm |    |           |
|   | 5   | TAG        | 1PCS | DELTACO           | TAG    |                    |    |           |
|   | 4   | HOOD MOLD  | 2PCS | BLACK F           | PVC    |                    |    |           |
|   | 3   | USB B M    | 1PCS | NICKEL            | PLATED | SHELL              |    |           |
|   | 2   | USB A M    | 1PCS | NICKEL            | PLATED | SHELL              |    |           |
|   | 1   | CABLE      | 1PCS | (26AWG*<br>JACKET | 1P)+22 | AWG*2C+AEB OD:5.0r | nm | BEIGE PVC |
|   | NO. | PARTS NAME | Q'TY | SPECIFICATION     |        |                    |    |           |
|   |     |            |      |                   |        |                    |    |           |