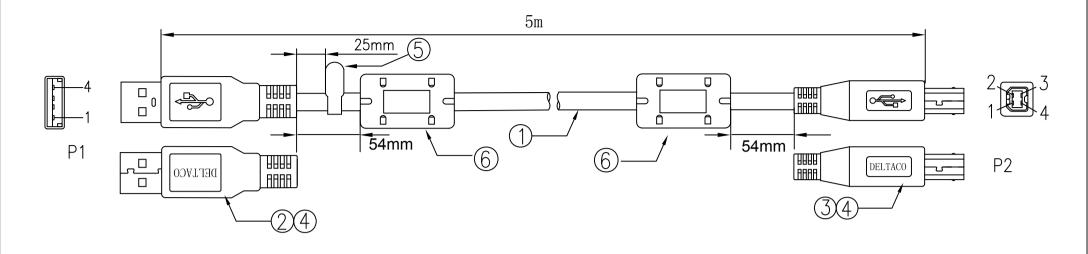

## PIN OUT P1 — P2 1 — 1 RED 2 — 2 WHITE 3 — 3 GREEN 4 — 4 BLACK ELL — SHELL(BRAID+DRAIN)

## NOTES:

- 1.TESTING:100%OPEN AND SHORT AND MISS WIRE TEST.
- 2.ALL MATERIAL ARE ROHS COMPLIANT.

| _ |     |            |      |                   |        |                    |    |           |
|---|-----|------------|------|-------------------|--------|--------------------|----|-----------|
|   | 6   | CORE       | 2PCS | BEIGE P           | VC     | OD* L: 16.7*27.7mm |    |           |
|   | 5   | TAG        | 1PCS | DELTACO           | TAG    |                    |    |           |
|   | 4   | HOOD MOLD  | 2PCS | BLACK F           | PVC    |                    |    |           |
|   | 3   | USB B M    | 1PCS | NICKEL            | PLATED | SHELL              |    |           |
|   | 2   | USB A M    | 1PCS | NICKEL            | PLATED | SHELL              |    |           |
|   | 1   | CABLE      | 1PCS | (26AWG*<br>JACKET | 1P)+22 | AWG*2C+AEB OD:5.0r | nm | BEIGE PVC |
|   | NO. | PARTS NAME | Q'TY | SPECIFICATION     |        |                    |    |           |
|   |     |            |      |                   |        |                    |    |           |

DESCRIPTION:

USB A /M-USB B /M