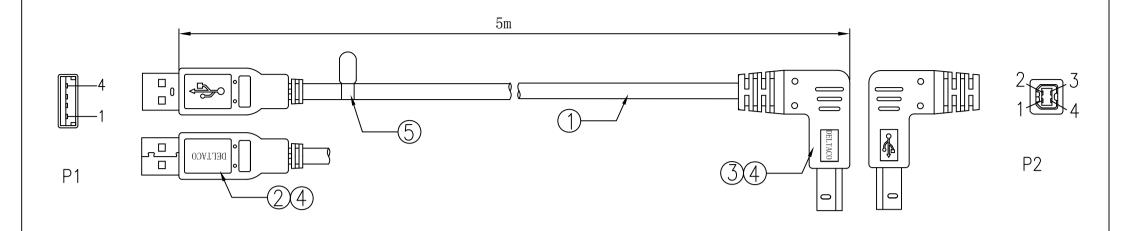

## NOTES:

- 1.TESTING:100%OPEN AND SHORT AND MISS WIRE TEST.
- 2.ALL MATERIAL ARE ROHS COMPLIANT.

| SHELL—— |           |      | SHELL(BRAID+DRAIN)                                |
|---------|-----------|------|---------------------------------------------------|
|         |           |      |                                                   |
| (5)     | TAG       | 1PCS | DELTACO TAG                                       |
| 4       | HOOD MOLD | 2PCS | BLACK PVC                                         |
| 3       | USB B M   | 1PCS | NICKEL PLATED SHELL                               |
| 2       | USB A M   | 1PCS | NICKEL PLATED SHELL                               |
| 1       | CABLE     | 1PCS | (26AWG*1P)+24AWG*2C+AEB OD:5.0mm BEIGE PVC JACKET |

-1 RED -2 WHITE

-3 GREEN -4 BLACK

PIN OUT

APPROVED CHECKED DRAWN CUSTOMER:

ITEM NO. USB-250A

DRAW NO.

UNIT mm

SCALE

N O N E

DESCRIPTION:

PARTS NAME

USB A /M-USB B(90°) /M

Q'TY

**SPECIFICATION**