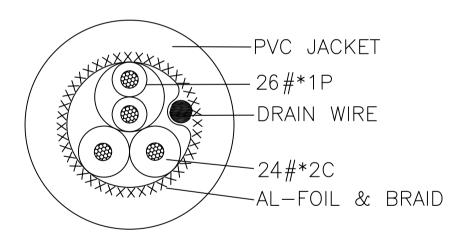

## NOTES:

- 1.TESTING:100%OPEN AND SHORT AND MISS WIRE TEST.
- 2.ALL MATERIAL ARE ROHS COMPLIANT.

| SHELL—— |           |      | SHELL(BRAID+DRAIN)                                |
|---------|-----------|------|---------------------------------------------------|
|         |           |      |                                                   |
| (5)     | TAG       | 1PCS | DELTACO TAG                                       |
| 4       | HOOD MOLD | 2PCS | BLACK PVC                                         |
| 3       | USB B M   | 1PCS | NICKEL PLATED SHELL                               |
| 2       | USB A M   | 1PCS | NICKEL PLATED SHELL                               |
| 1       | CABLE     | 1PCS | (26AWG*1P)+24AWG*2C+AEB OD:5.0mm BEIGE PVC JACKET |