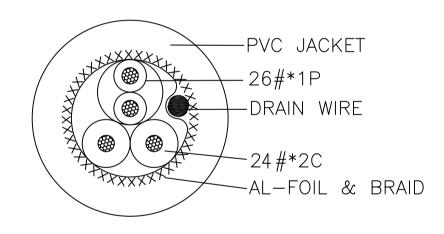

| (5) | TAG         | 1PCS | DELTACO TAG                                       |
|-----|-------------|------|---------------------------------------------------|
| 4   | HOOD MOLD   | 2PCS | BLACK PVC                                         |
| 3   | USB MINI 5P | 1PCS | NICKEL PLATED SHELL                               |
| 2   | USB A M     | 1PCS | NICKEL PLATED SHELL                               |
| 1   | CABLE       | 1PCS | (26AWG*1P)+24AWG*2C+AEB OD:5.0mm BLACK PVC JACKET |
| NO. | PARTS NAME  | Q'TY | SPECIFICATION                                     |

| PIN OUT                       |
|-------------------------------|
| P1 ——— P2                     |
| 1 — 1 RED                     |
| 22 WHITE<br>33 GREEN          |
| 44 BLACK                      |
| SHELL————— SHELL(BRAID+DRAIN) |