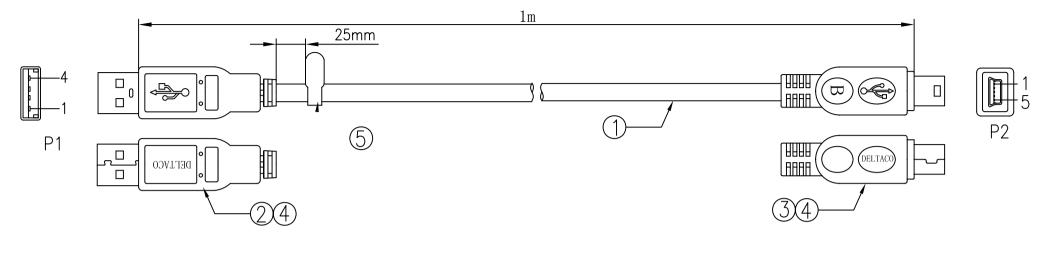

| (5) | TAG         | 1PCS | DELTACO TAG                                       |
|-----|-------------|------|---------------------------------------------------|
| 4   | HOOD MOLD   | 2PCS | BLACK PVC                                         |
| 3   | USB MINI 5P | 1PCS | NICKEL PLATED SHELL                               |
| 2   | USB A M     | 1PCS | NICKEL PLATED SHELL                               |
| 1   | CABLE       | 1PCS | (26AWG*1P)+24AWG*2C+AEB OD:5.0mm BLACK PVC JACKET |
| NO. | PARTS NAME  | Q'TY | SPECIFICATION                                     |

DESCRIPTION:

USB A/M-Mini USB 5P/M