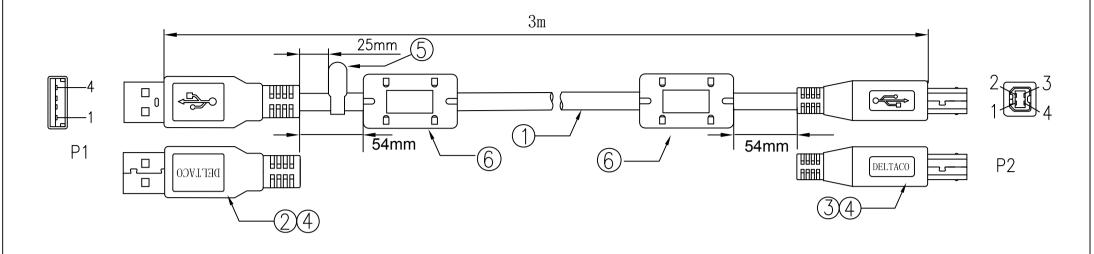

## PIN OUT P1 — P2 1 — 1 RED 2 — 2 WHITE 3 — 3 GREEN 4 — 4 BLACK LL — SHELL(BRAID+DRAIN)

## NOTES:

- 1.TESTING:100%OPEN AND SHORT AND MISS WIRE TEST.
- 2.ALL MATERIAL ARE ROHS COMPLIANT.

| 6             | CORE       | 2PCS | BEIGE F           | PVC     | OD* L: 16.7*27.7m | ım     |           |
|---------------|------------|------|-------------------|---------|-------------------|--------|-----------|
| 5             | TAG        | 1PCS | DELTACO           | TAG     |                   |        |           |
| 4             | HOOD MOLD  | 2PCS | BLACK F           | PVC     |                   |        |           |
| 3             | USB B M    | 1PCS | NICKEL            | PLATED  | SHELL             |        |           |
| 2             | USB A M    | 1PCS | NICKEL            | PLATED  | SHELL             |        |           |
| 1             | CABLE      | 1PCS | (26AWG*<br>JACKET | *1P)+22 | AWG*2C+AEB OD:    | 5.0 mm | BEIGE PVC |
| NO.           | PARTS NAME | Q'TY | SPECIFICATION     |         |                   |        |           |
| 2.50021251011 |            |      |                   |         |                   |        |           |

DESCRIPTION:

USB A /M-USB B /M