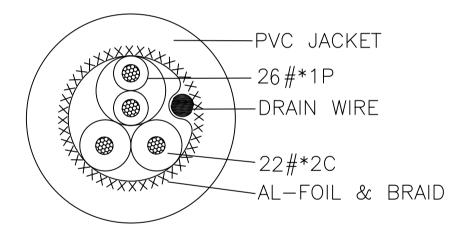

## NOTES:

- 1.TESTING:100%OPEN AND SHORT AND MISS WIRE TEST.
- 2.ALL MATERIAL ARE ROHS COMPLIANT.

| 6             | CORE       | 2PCS | BEIGE F           | PVC     | OD* L: 16.7*27.7m | ım     |           |
|---------------|------------|------|-------------------|---------|-------------------|--------|-----------|
| 5             | TAG        | 1PCS | DELTACO           | TAG     |                   |        |           |
| 4             | HOOD MOLD  | 2PCS | BLACK F           | PVC     |                   |        |           |
| 3             | USB B M    | 1PCS | NICKEL            | PLATED  | SHELL             |        |           |
| 2             | USB A M    | 1PCS | NICKEL            | PLATED  | SHELL             |        |           |
| 1             | CABLE      | 1PCS | (26AWG*<br>JACKET | *1P)+22 | AWG*2C+AEB OD:    | 5.0 mm | BEIGE PVC |
| NO.           | PARTS NAME | Q'TY | SPECIFICATION     |         |                   |        |           |
| 2.50021251011 |            |      |                   |         |                   |        |           |