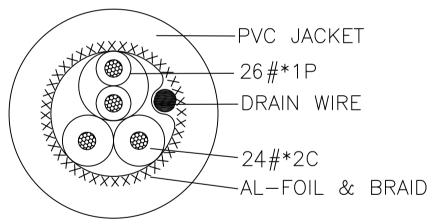

| Г |     |            |               |                                                    |
|---|-----|------------|---------------|----------------------------------------------------|
|   | (5) | TAG        | 1PCS          | DELTACO TAG                                        |
|   | 4   | HOOD MOLD  | 2PCS          | BLACK PVC                                          |
|   | 3   | USB B M    | 1PCS          | NICKEL PLATED SHELL                                |
|   | 2   | USB A M    | 1PCS          | NICKEL PLATED SHELL                                |
|   | 1   | CABLE      | 1PCS          | (26AWG*1P)+24AWG*2C+AEB OD:5.0 mm BLACK PVC JACKET |
|   | NO. | PARTS NAME | Q <b>'</b> TY | SPECIFICATION                                      |

## NOTES:

- 1.TESTING:100%OPEN AND SHORT AND MISS WIRE TEST.
- 2.ALL MATERIAL ARE ROHS COMPLIANT.

| PIN OUT |                                            |
|---------|--------------------------------------------|
| P1 ———  | P2                                         |
| 3———    | -1 RED<br>-2 WHITE<br>-3 GREEN<br>-4 BLACK |
|         | - SHELL(BRAID+DRAIN)                       |