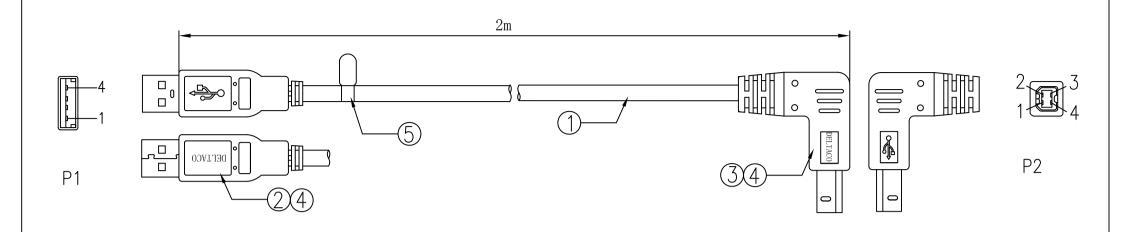

| Г |     |            |               |                                                    |
|---|-----|------------|---------------|----------------------------------------------------|
|   | (5) | TAG        | 1PCS          | DELTACO TAG                                        |
|   | 4   | HOOD MOLD  | 2PCS          | BLACK PVC                                          |
|   | 3   | USB B M    | 1PCS          | NICKEL PLATED SHELL                                |
|   | 2   | USB A M    | 1PCS          | NICKEL PLATED SHELL                                |
|   | 1   | CABLE      | 1PCS          | (26AWG*1P)+24AWG*2C+AEB OD:5.0 mm BLACK PVC JACKET |
|   | NO. | PARTS NAME | Q <b>'</b> TY | SPECIFICATION                                      |

DESCRIPTION:

USB A /M-USB B(90°) /M