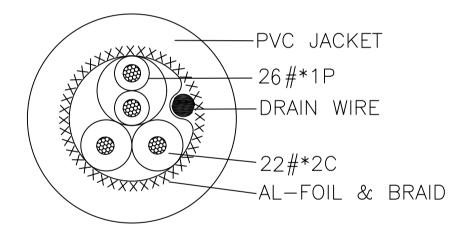

## NOTES:

- 1.TESTING:100%OPEN AND SHORT AND MISS WIRE TEST.
- 2.ALL MATERIAL ARE ROHS COMPLIANT.

| _ |                              |            |      |                   |        |                    |    |       |     |
|---|------------------------------|------------|------|-------------------|--------|--------------------|----|-------|-----|
|   | 6                            | CORE       | 2PCS | BLACK F           | PVC    | 0D* L: 16.7*27.7mm |    |       |     |
|   | 5                            | TAG        | 1PCS | DELTACO           | TAG    |                    |    |       |     |
|   | 4                            | HOOD MOLD  | 2PCS | BLACK F           | PVC    |                    |    |       |     |
|   | 3                            | USB B M    | 1PCS | NICKEL            | PLATED | SHELL              |    |       |     |
|   | 2                            | USB A M    | 1PCS | NICKEL            | PLATED | SHELL              |    |       |     |
|   | 1                            | CABLE      | 1PCS | (26AWG*<br>JACKET | 1P)+22 | AWG*2C+AEB OD:5.0r | nm | BLACK | PVC |
|   | NO.                          | PARTS NAME | Q'TY | SPECIFICATION     |        |                    |    |       |     |
|   | D. F. O. O. D. ID. T. IO. II |            |      |                   |        |                    |    |       |     |