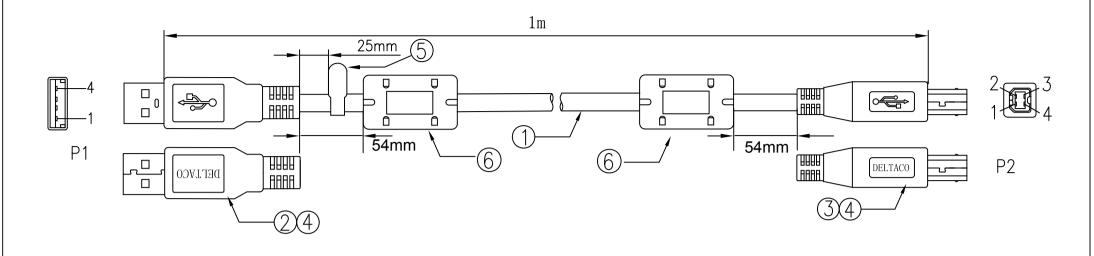

## PIN OUT P1 — P2 1 — 1 RED 2 — 2 WHITE 3 — 3 GREEN 4 — 4 BLACK ELL — SHELL(BRAID+DRAIN)

## NOTES:

- 1.TESTING:100%OPEN AND SHORT AND MISS WIRE TEST.
- 2.ALL MATERIAL ARE ROHS COMPLIANT.

| _ |                              |            |      |                   |        |                    |    |       |     |
|---|------------------------------|------------|------|-------------------|--------|--------------------|----|-------|-----|
|   | 6                            | CORE       | 2PCS | BLACK F           | PVC    | 0D* L: 16.7*27.7mm |    |       |     |
|   | 5                            | TAG        | 1PCS | DELTACO           | TAG    |                    |    |       |     |
|   | 4                            | HOOD MOLD  | 2PCS | BLACK F           | PVC    |                    |    |       |     |
|   | 3                            | USB B M    | 1PCS | NICKEL            | PLATED | SHELL              |    |       |     |
|   | 2                            | USB A M    | 1PCS | NICKEL            | PLATED | SHELL              |    |       |     |
|   | 1                            | CABLE      | 1PCS | (26AWG*<br>JACKET | 1P)+22 | AWG*2C+AEB OD:5.0r | nm | BLACK | PVC |
|   | NO.                          | PARTS NAME | Q'TY | SPECIFICATION     |        |                    |    |       |     |
|   | D. F. O. O. D. ID. T. IO. II |            |      |                   |        |                    |    |       |     |

DESCRIPTION:

USB A /M-USB B /M