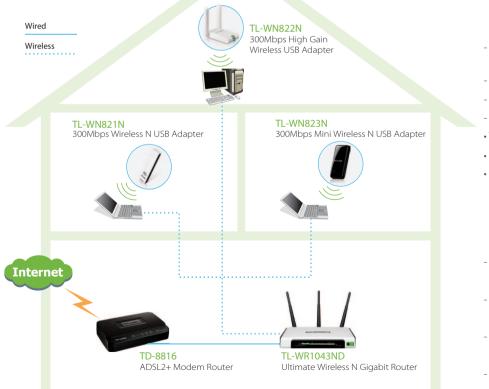

|
| Security                | Support 64/128 bit WEP, WPA-PSK/WPA2-PSK |
| Work Mode               | Ad-Hoc / Infrastructure mode             |
| Receive Sensitivity     | 300M: -68dBm@10% PER                     |
|                         | 130M: -68dBm@10% PER                     |
|                         | 108M: -68dBm@10% PER                     |
|                         | 54M: -68dBm@10% PER                      |
|                         | 11M: -85dBm@8% PER                       |
|                         | 6M: -88dBm@10% PER                       |
|                         | 1M: -90dBm@8% PER                        |
| System Requirements     | Windows 7\Vista\XP                       |
| Dimensions              | 3.5 x 2.7 x 0.7 in. (90 x 68 x 16.8mm)   |

### • Diagram:



#### Package:

- 300Mbps High Gain Wireless USB Adapter TL-WN822N
- Quick Installation Guide
- 1.5m USB Extension Cable
- Resource CD, including:
- TL-WN822N Wireless Client Utility and Drivers
- User Guide
- Other Helpful Information

### **Related Products:**

- 300Mbps Wireless N Router TL-WR841ND
- 300Mbps Wireless N USB Adapter TL-WN821N
- 300Mbps Wireless N PCI Adapter TL-WN851ND
- 300Mbps Mini Wireless N USB Adapter TL-WN823N

Specifications are subject to change without notice. IP-LINK is a registered trademark of IP-LINK Technologies Co., Ltd. Other brands and product names are trademarks Wew.tp-link.com registered trademarks of their respective holders. No part of the specifications may be reproduced in any form or by any means or used to make any derivative such as