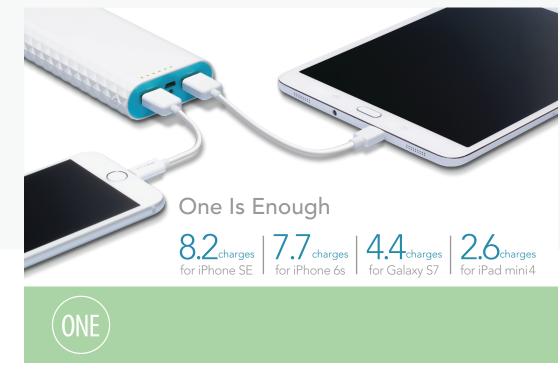

#### One Is Enough

TL-PB15600 is an enormous capacity 15600mAh power bank from Ally series. The ultra high capacity working together with high energy efficiency, delivers more power and charges more times for all your devices. A TL-PB15600 carries enough power for most circumstances, even a long trip or a family gathering.

#### Dual Flexible Output Ports

Powered by TP-LINK Smart Charging technology, both output ports of TL-PB15600 can intelligently adjust the charging power subject to the connected devices. These flexible output ports are designed to be capable of delivering ultra fast charging power for devices with large battery like tablets, and also capable of delivering safe and minimal charging power for gadgets with tiny battery like smart wearable devices.