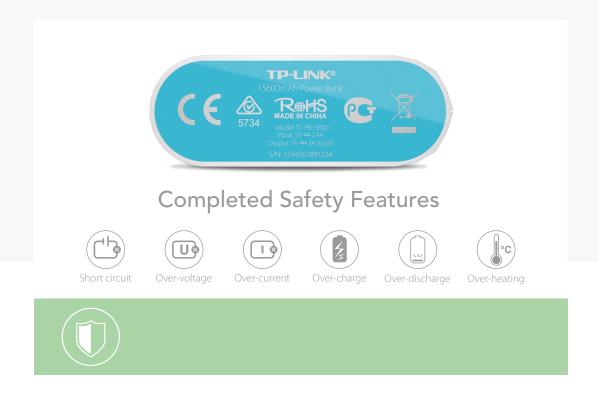

#### A Safe and Reliable Power Supply

Ally sereis power banks incorporate the latest safety features to protect your devices and power bank against short circuit, over voltage, over current, over charging, over discharging and over heating.