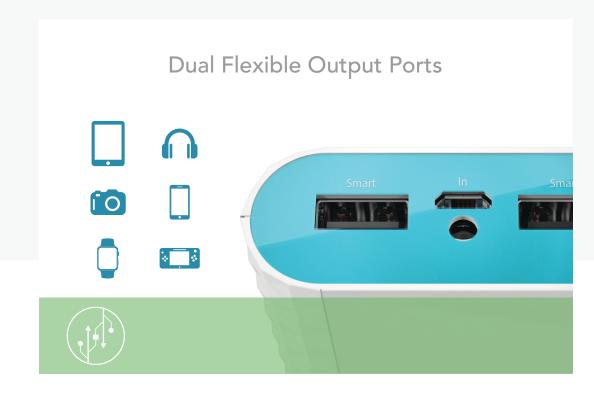

#### Dual Flexible Output Ports

Powered by TP-LINK Smart Charging technology, both output ports of TL-PB15600 can intelligently adjust the charging power subject to the connected devices. These flexible output ports are designed to be capable of delivering ultra fast charging power for devices with large battery like tablets, and also capable of delivering safe and minimal charging power for gadgets with tiny battery like smart wearable devices.