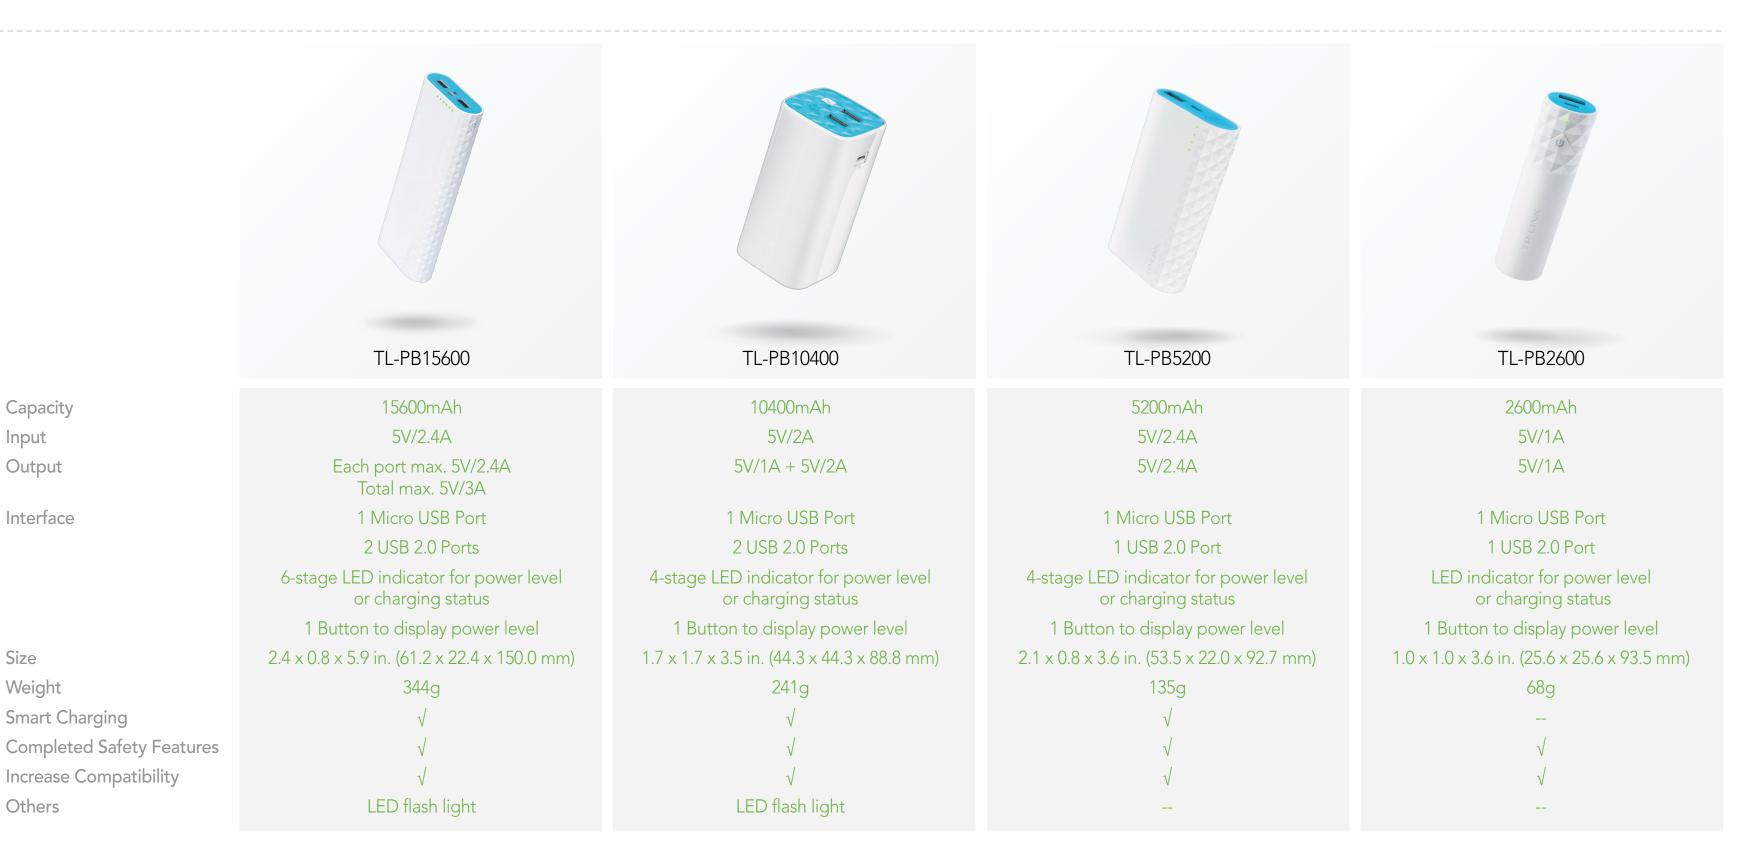

Guide

**Environment:** - Operating Temperature: 0C~40C (32F~104F)

- Storage Temperature: -20C~70C (-4F~158F)

- Operating Humidity: 10%~90% non-condensing

- Storage Humidity: 5%~90% non-condensing

## Introduction

TL-PB15600 is an enormous capacity 15600mAh power bank from Ally series that utilize superior LG battery cells. The ultra high capacity, together with the compact deisng, makes TL-PB15600 a strong power companion for most circumstances.

Besides the high capacity LG battery cells, TL-PB15600 is a industry leading product since we incorporate varieties of advanced technology into it. Ultra fast charge and recharge speed, dual flexible output ports and multiple protections, all these features ensure user a superior performance and a reliable power supply.

## Similar Products





Others

Capacity

Input

Output

Interface

Size

Weight

**Smart Charging** 

For more information, please visit

http://WWW.TP-I INK COM/on/orc http://WWW.TP-LINK.COM/en/products/details/?model=TL-PB15600 or scan the QR code on the left

www.tp-link.com

Specifications are subject to change without notice. TP-LINK is a registered trademarks of their respective holders. No part of the specifications may be reproduced in any form or by any means or used to make any derivative such as translation, transformation, or adaptation without permission from TP-LINK Technologies CO., Ltd.