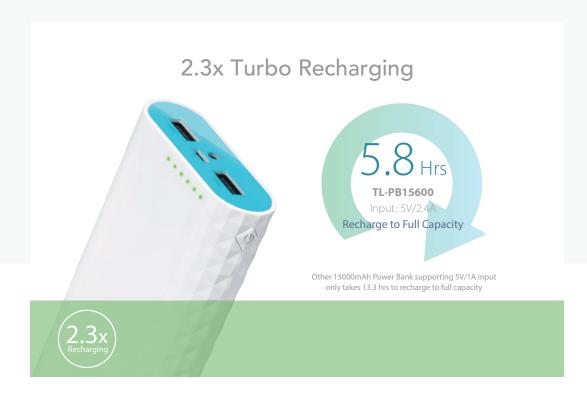

#### 2.3x Turbo Recharging Speed

Also supporting 5V/2.4A recharging speed, TL-PB15600 takes only 5.8 hours to recover from empty to full capacity. Within same time period, other 15000mAh level power bank with 5V/1A input, only recharges to 43% capacity while full recharge takes 13.3 hours.