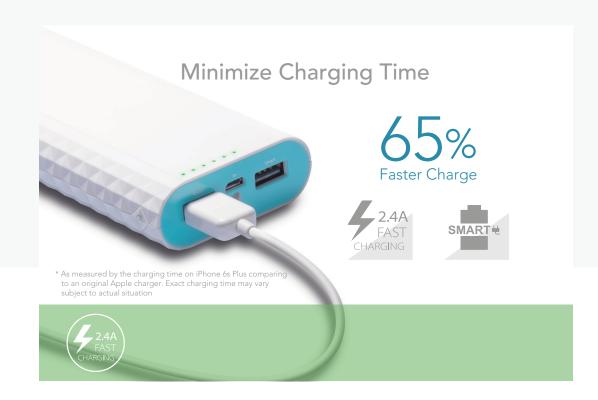

#### Minimize Charging Time

The less charging time, the more you can make out of your devices. Thanks to TP-LINK Smart Charging technology and 5V/2.4A ultra fast charging speed, TL-PB15600 can charge 65% faster and save up to 40% charging time. Fully charging iPhone 6s Plus takes 150mins with TP-LINK Smart Charging, while 250mins with an original Apple charger.\*