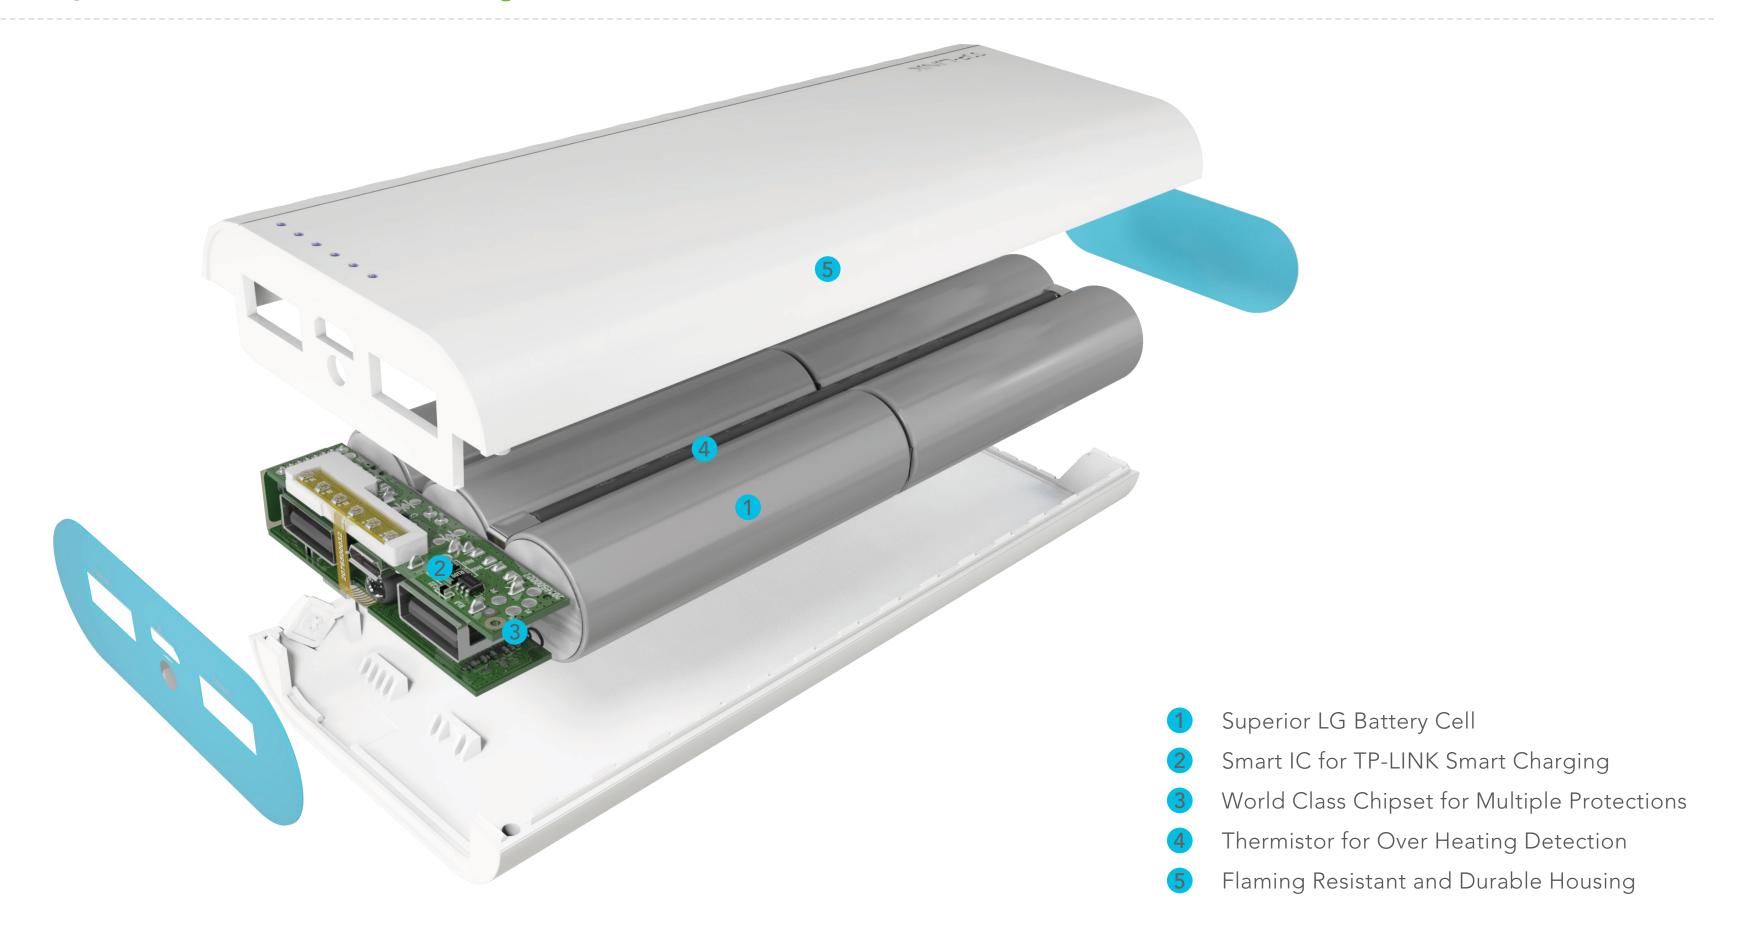

#### Superior LG Battery Cell

All rechargeable batteries have a limited lifespan and the available capacity is to diminish in the cold weather.

Benefiting from advanced battery technology of superior LG battery cells, Ally series power banks reduce the self-aging helping to maximize the lifespan of power bank, and retain more available capacity in cold season.

#### A Safe and Reliable Power Supply

Ally sereis power banks incorporate the latest safety features to protect your devices and power bank against short circuit, over voltage, over current, over charging, over discharging and over heating.