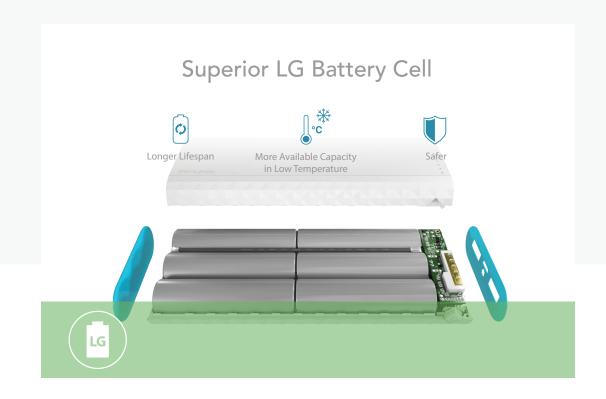

#### Superior LG Battery Cell

All rechargeable batteries have a limited lifespan and the available capacity is to diminish in the cold weather.

Benefiting from advanced battery technology of superior LG battery cells, Ally series power banks reduce the self-aging helping to maximize the lifespan of power bank, and retain more available capacity in cold season.