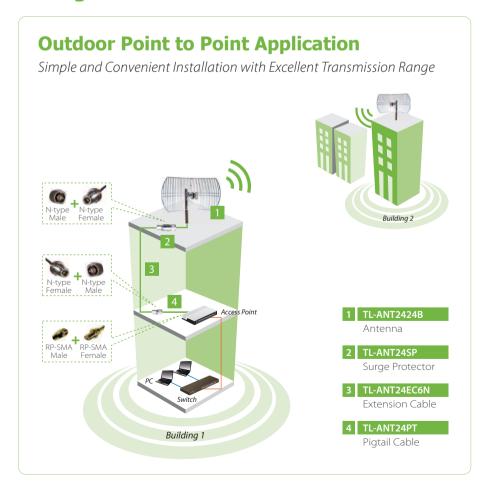

## • Description:

The TL-ANT2424B 24dBi directional antenna is ideal for outdoor use by attaching to your wireless access points/routers. It could be used for long distance point-to-point connection, providing your stable wireless links. It is very easy to use, no configuration or software installation required.