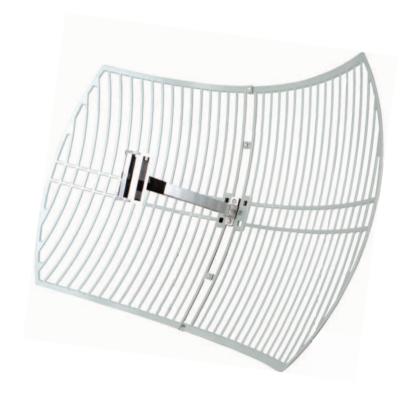

#### • Radiation Patterns:

V-Plane Co-Polarization Pattern

H-Plane Co-Polarization Pattern