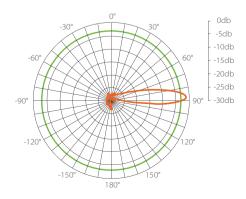

# 2.4GHz 24dBi Grid Parabolic Antenna

## TL-ANT2424B

## • Description:

The TL-ANT2424B 24dBi directional antenna is ideal for outdoor use by attaching to your wireless access points/routers. It could be used for long distance point-to-point connection, providing your stable wireless links. It is very easy to use, no configuration or software installation required.