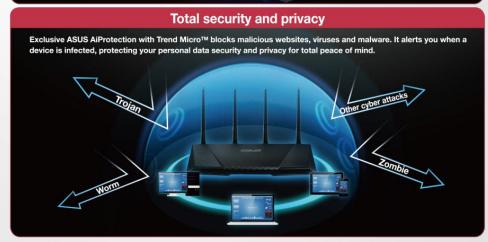

MU-MIMO) technology for 2X greater performance than single-user MIMO in multi-device environments



Built-in adaptive Quality of Service (QoS) identifies, classifies and intelligently manages all the traffic on your home network, automatically giving each application and device the bandwidth it needs, when it needs



ASUS AiCloud lets you access, sync, share and stream all your photos, videos and files from your home network to any internet-connected PC or device

# Superior 4 transmit and receive antenna design plus AiRadar with universal beamforming extends coverage up to 450m², perfect for multi-floor coverage in large homes or offices. The combined data rate of 2334 Mbit/s gives smooth 4K/UHD video streaming, ultra-fast file sharing and high-quality online gaming. 1.3 Gbps 1.3 Gbps





## IN SEARCH OF INCREDIBLE



Interface 1 x Gigabit WAN port Type 4 x Gigabit LAN ports

1 x USB 2.0 port

1 x USB 3.0 port (front side)

Antenna 4 x External dual-band detachable

antenna for 2.4 GHz and 5 GHz

Operating Frequency Concurrent 2.4 GHz and 5 GHz

Data Rate 802.11ac: Up to 1734 Mbps

802.11n (2.4 GHz): Up to 600 Mbps

(5 GHz): Up to 450 Mbps 802.11a/g: Up to 54 Mbps 802.11b: Up to 11 Mbps

802.11ac specifications

MIMO: 2.4 GHz 3x3, 5 GHz 4x4 Multi-user MIMO (MU-MIMO)

Beamforming: standard-based and universal

256QAM high data rate 20/40/80 MHz bandwidth

Management Adaptive Quality of Service (QoS)

**DHCP Server** 

Web-based administration System event log Firmware upgrade

Save/restore configuration file 19V with max 2.37A current

Power Adapter

**Weight** 747g / 1.