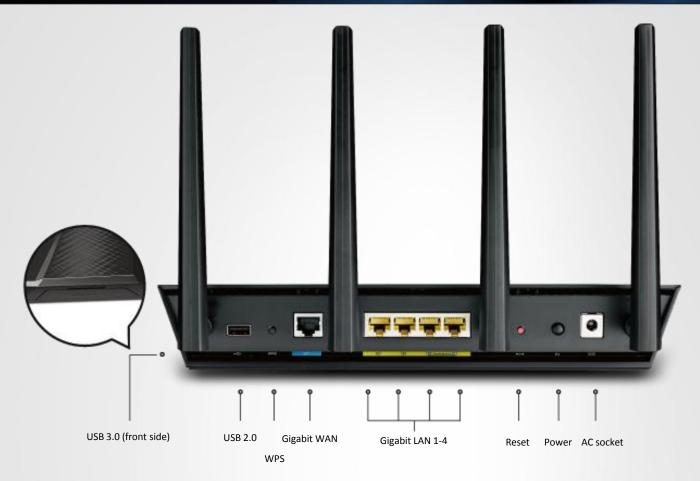

## IN SEARCH OF INCREDIBLE

Interface 1 x Gigabit WAN port Type 4 x Gigabit LAN ports

1 x USB 2.0 port

1 x USB 3.0 port (front side)

Antenna 4 x External dual-band detachable

antenna for 2.4 GHz and 5 GHz

Operating Frequency Concurrent 2.4 GHz and 5 GHz