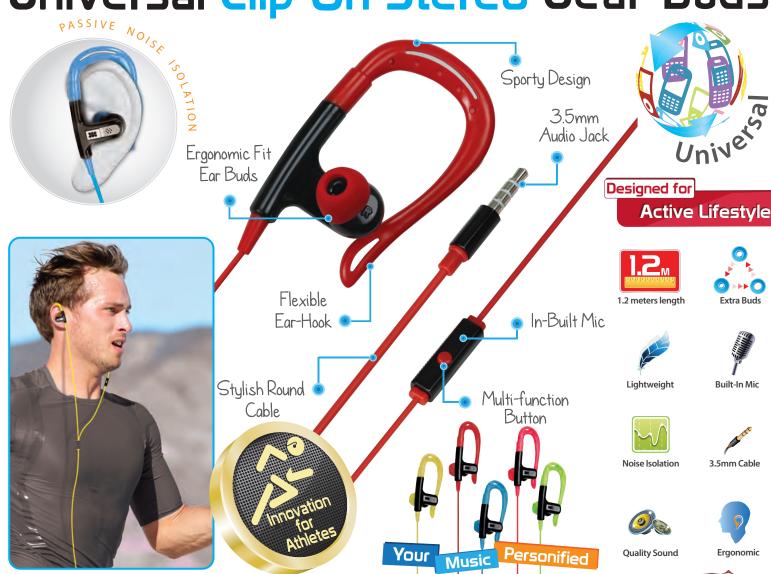

## Universal Clip-On Stereo Gear-Buds

Listen to your favorite workout tunes in crystal clear quality with Glitzy. The 🖺 Specification: tangle free audio cable along with specially designed ear-hooks and inline call button and mic ensure no break in your work-out regime. Glitzy fits snugly, creating a comfortable seal that helps isolate external noise, delivers deeper bass, and ensures the best music performance every time. Universally compatible with every audio device, tablet and smartphone available and in various colours makes Glitzy the headphones of choice for an extensive work-out regime.

Compatibility

Works with All Mobile Phones, Smart Phones, Tablets, Media Players and any Device with 3.5 mm Audio Jack. Packing Contents

• Extra Big and Small Ear Pieces

Red

Pink Green Yellow Blue

1 Certification