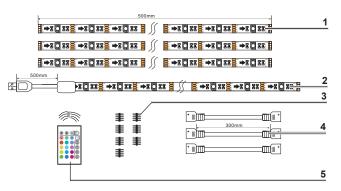

## **Product contents and product overview**

- 1 3 x LED strips (50 cm)
- 2 1x LED strip (50 cm) including USB cable (50 cm)
- 3 6x connection pieces plus 1x replacement connection piece
- 4 3x connector cables (30 cm)
- 5 1x remote control including 3 V type CR2025 button cell (inserted)