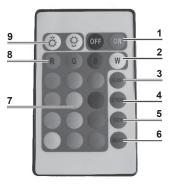

## Remote control

Illustration similar

- 1 On/Off switch
- White light (mixed colour)Elash (flashing function)
- 3 Flash (flashing function)
- 4 Strobe (slow fading out of a colour)
- 5 Fade (slow fading out with colour change)
- 6 Smooth (smooth colour change)
- 7 Control panel for colour selection (12 mixed colours)
- 8 RGB setting (red, green, blue)
- 9 Increase/decrease the intensity of colour