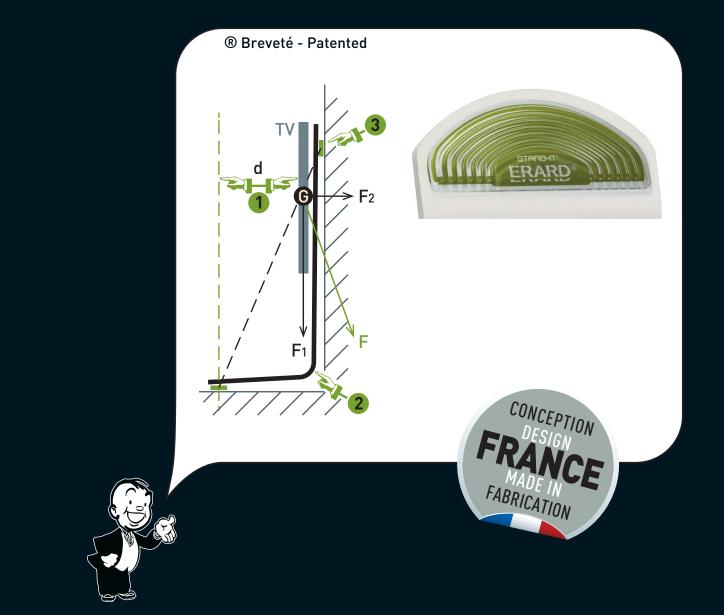

Discover the STANDiT<sup>™</sup> video on: www.erard-standit.com

**3 POINT GEOMETRY SUPPORT** STABILITY BASED ON LAWS OF PHYSICS FEET ARE FAR AHEAD OF THE CENTRE OF GRAVITY

THICK STEEL STRUCTURE GUARANTEES RIGIDITY AND STABILITY OF THE UNIT

**STABILIZING PAD** STABILIZING PAD ENSURES PERFECT ADHERENCE TO THE WALL AND WITHSTANDS EVERYDAY KNOCKS