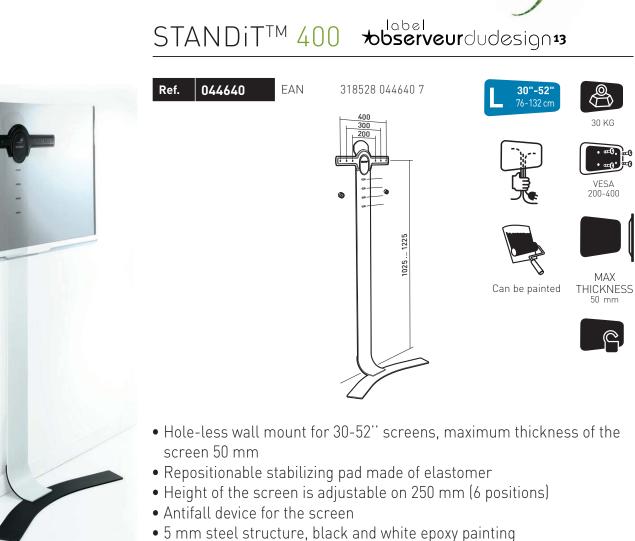

## Ref. 044700

318528 044700 8

5 KG

- STANDiT<sup>™</sup> bench for peripherals, to be positioned in front of STANDiT<sup>™</sup>
- 3 mm steel sides, black epoxy painting

EAN

- Clear 6 mm tempered glass shelf
- Useful shelf space : 600 x 300 mm
- Height : 220 mm