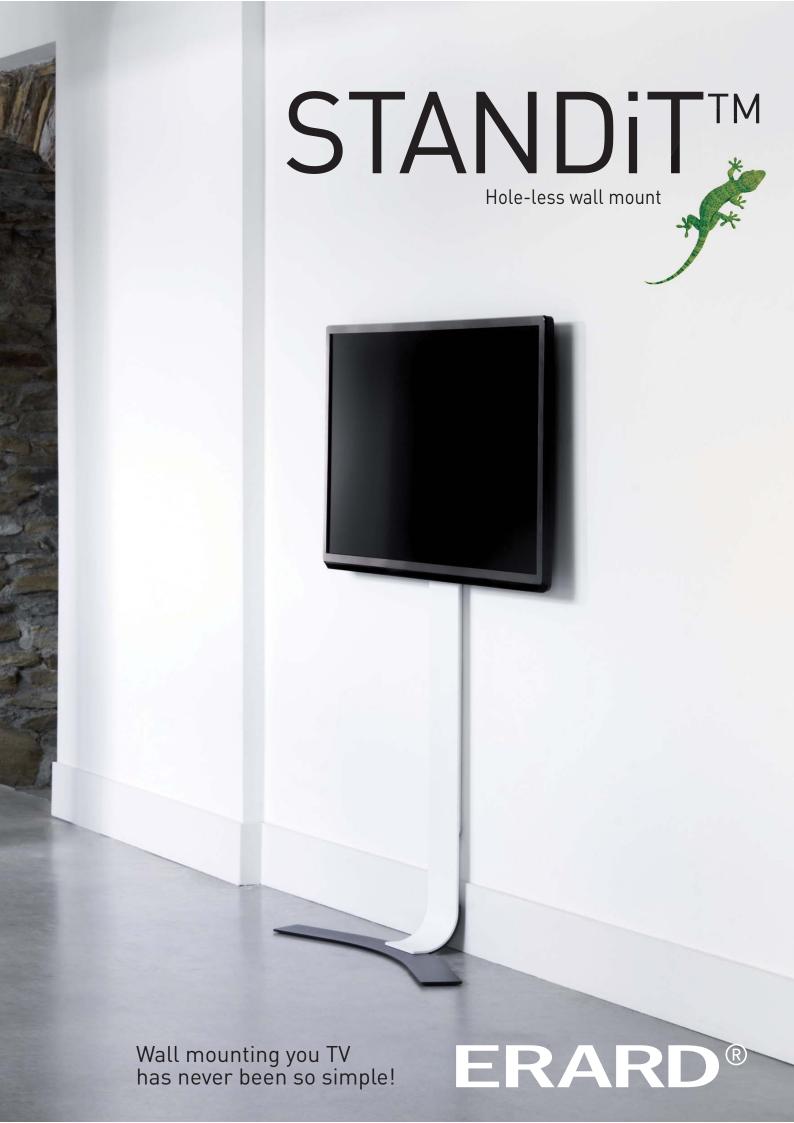

An innovative concept to wall mount your TV without drilling.

- Incorporated cable management on the back side
- Delivered in 3 parts with needed tool, mounting takes only 5 minutes