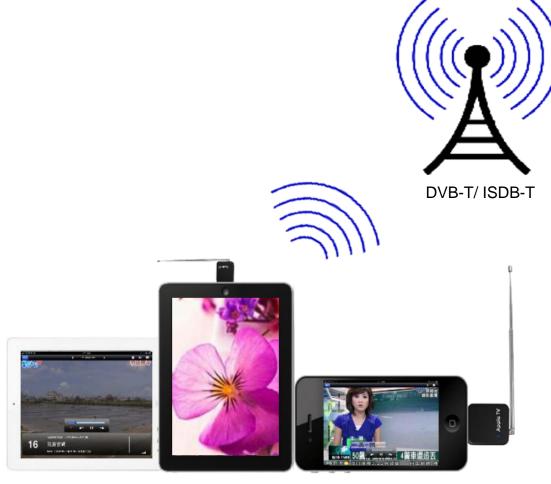

# iDTV (DVB-T) with Battery



#### Feature

- Full channels auto scan 6/7/8 MHz and channel name recognition
- Support record function
- Support Time shifting
- Multiple-audio switch
- DVB-T Standard Auto Detection
- Support sort channels
- Support subtitle
- Sort recording
- Support EPG
- Built-in battery can watch DVB-T over 2.5hrs charge time 3hrs, stand by up 30hrs

#### **Battery**

- Type: Lithium Ion Polymer Battery 240mA, 3.7V
- Dimension: 3.5(T) x26(W) x29(L)mm
- Weight: 4.8g
- Temperature range for storage: -20~+60°C
- Digital TV active
  - ✓ DVB-T: 97mA
- Stand-by environment: 30mA

#### Accessories

- Quick Installation Guide
- Warranty Card
- Antenna

Micro USB Cable

## System Requirement

iOS 4.3 or above DVB-T: iPad2

### **Connection Chart**



iPad 2

iPad

iPhone