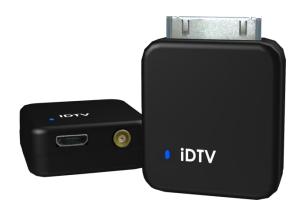

# iDTV (DVB-T) with Battery

#### Feature

- Full channels auto scan 6/7/8 MHz and channel name recognition
- Support record function
- Support Time shifting
- Multiple-audio switch
- DVB-T Standard Auto Detection
- Support sort channels
- Support subtitle
- Sort recording
- Support EPG
- Built-in battery can watch DVB-T over 2.5hrs charge time 3hrs, stand by up 30hrs

#### Accessories

- Quick Installation Guide
- Warranty Card
- Antenna

Micro USB Cable