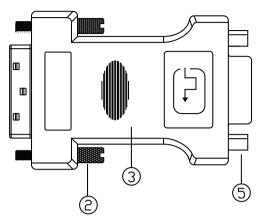

|  | (5) | HEX.UNT     | 2PCS | #4-40 UNC TYPE              |
|--|-----|-------------|------|-----------------------------|
|  | 4   | CONNECTOR   | 1PCS | HD15 Female, GOLD PLATED    |
|  | 3   | HOOD        | 1PCS | BLACK PVC MOLDED            |
|  | 2   | THUMB SCREW | 2PCS | #4-40UNC TYPE               |
|  | 1   | CONNECTOR   | 1PCS | DVI(12+5) Male, GOLD PLATED |
|  | NO. | PARTS NAME  | Q'TY | SPECIFICATION               |