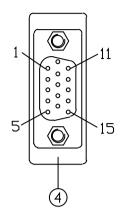

## HD15 FEMALE INSULATOR: BLACK

## CONFIGURATION:

| DVI(12+5) MALE                          | HD15 FEMALE                            |
|-----------------------------------------|----------------------------------------|
| C1 ———————————————————————————————————— | 2                                      |
| C5 —————<br>8 ————                      | 13<br>6, 7, 8<br>14<br>12              |
| 6 ———                                   |                                        |
|                                         | —————————————————————————————————————— |