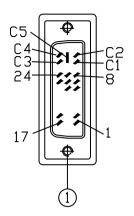

## DVI(12+5) MALE INSULATOR: BLACK

## CONFIGURATION:

| DVI(12+5) MALE                          | HD15 FEMALE                            |
|-----------------------------------------|----------------------------------------|
| C1 ———————————————————————————————————— | 2                                      |
| C5 —————<br>8 ————                      | 13<br>6, 7, 8<br>14<br>12              |
| 6 ———                                   |                                        |
|                                         | —————————————————————————————————————— |