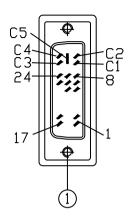

## DVI(12+5) MALE INSULATOR: BLACK

## CONFIGURATION:

| MALE | HD | 15 FEMALE                                 |                  |
|------|----|-------------------------------------------|------------------|
|      |    | 2<br>3<br>13<br>6, 7, 8<br>14<br>12<br>15 |                  |
|      |    | -                                         |                  |
|      |    |                                           |                  |
|      |    |                                           | MALE HD15 FEMALE |