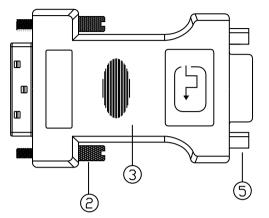

|  | (5) | HEX.UNT     | 2PCS | #4-40 UNC TYPE              |
|--|-----|-------------|------|-----------------------------|
|  | 4   | CONNECTOR   | 1PCS | HD15 Female, GOLD PLATED    |
|  | 3   | HOOD        | 1PCS | BLACK PVC MOLDED            |
|  | 2   | THUMB SCREW | 2PCS | #4-40UNC TYPE               |
|  | 1   | CONNECTOR   | 1PCS | DVI(12+5) Male, GOLD PLATED |
|  | NO. | PARTS NAME  | Q'TY | SPECIFICATION               |