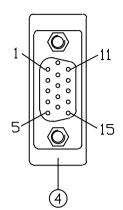

## HD15 FEMALE INSULATOR: BLACK

## CONFIGURATION:

| MALE | HD | 15 FEMALE                                 |                  |
|------|----|-------------------------------------------|------------------|
|      |    | 2<br>3<br>13<br>6, 7, 8<br>14<br>12<br>15 |                  |
|      |    | -                                         |                  |
|      |    |                                           |                  |
|      |    |                                           | MALE HD15 FEMALE |

|  | (5) | HEX.UNT     | 2PCS | #4-40 UNC TYPE              |
|--|-----|-------------|------|-----------------------------|
|  | 4   | CONNECTOR   | 1PCS | HD15 Female, GOLD PLATED    |
|  | 3   | HOOD        | 1PCS | BLACK PVC MOLDED            |
|  | 2   | THUMB SCREW | 2PCS | #4-40UNC TYPE               |
|  | 1   | CONNECTOR   | 1PCS | DVI(12+5) Male, GOLD PLATED |
|  | NO. | PARTS NAME  | Q'TY | SPECIFICATION               |