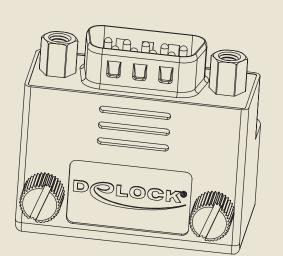

## Description

This serial adapter by Delock enables you to angle the female port of your serial device by 270°. Thus you can connect your serial cable without any problem in case the existing serial female port is difficult to access.

## **Specification**

- Connector: Sub-D 9 pin male > Sub-D 9 pin female
- Female port 270° angled
- Sub-D 9 female with screws
- Sub-D 9 male with screw nuts