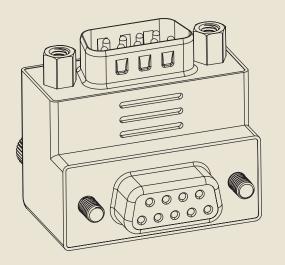

## Description

This serial adapter by Delock enables you to angle the female port of your serial device by 270°. Thus you can connect your serial cable without any problem in case the existing serial female port is difficult to access.

## **Specification**

- Connector: Sub-D 9 pin male > Sub-D 9 pin female
- Female port 270° angled
- Sub-D 9 female with screws
- Sub-D 9 male with screw nuts