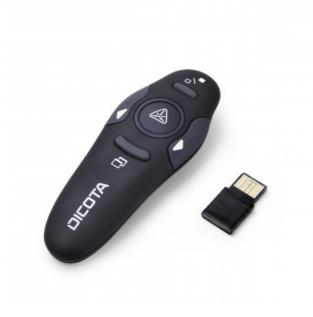

## **Pin Point**

Wireless presenter with integrated laser pointer

Make a professional impression – Pin Point from DICOTA helps you guide your audience confidently through any presentation. Thanks to its non-slip surface, the ergonomic presenter is comfortable to hold. Its operating range of 10 meters allows you to take control of the room.

Focus on the content and not on the technology – the intuitive controls make it easy to navigate. The integrated laser pointer allows you to highlight important points. Pin Point is an impressive, easy-to-use pointer. Just plug it in and you are ready to go – the USB receiver will automatically connect to your notebook (no software installation required). The receiver can be stored directly inside the presenter when not in use so you can be sure that you have everything you need for your big performance.

- Plug-and-play via USB receiver; no software driver needed
- Stylish shape with black soft surface
- Intuitive navigation buttons
- Includes AAA battery
- 30-foot (10 meters) wireless range
- Receiver can be stored in the presenter