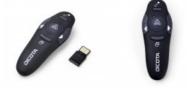

## **Pin Point**

Wireless presenter with integrated laser pointer

Make a professional impression – Pin Point from DICOTA helps you guide your audience confidently through any presentation. Thanks to its non-slip surface, the ergonomic presenter is comfortable to hold. Its operating range of 10 meters allows you to take control of the room.

Focus on the content and not on the technology – the intuitive controls make it easy to navigate. The integrated laser pointer allows you to highlight important points. Pin Point is an impressive, easy-to-use pointer. Just plug it in and you are ready to go – the USB receiver will automatically connect to your notebook (no software installation required). The receiver can be stored directly inside the presenter when not in use so you can be sure that you have everything you need for your big performance.

- Plug-and-play via USB receiver; no software driver needed
- Stylish shape with black soft surface
- Intuitive navigation buttons
- Includes AAA battery
- 30-foot (10 meters) wireless range
- Receiver can be stored in the presenter