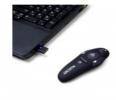

## **Pin Point**

Wireless presenter with integrated laser pointer

Make a professional impression – Pin Point from DICOTA helps you guide your audience confidently through any presentation. Thanks to its non-slip surface, the ergonomic presenter is comfortable to hold. Its operating range of 10 meters allows you to take control of the room.

Focus on the content and not on the technology – the intuitive controls make it easy to navigate. The integrated laser pointer allows you to highlight important points. Pin Point is an impressive, easy-to-use pointer. Just plug it in and you are ready to go – the USB receiver will automatically connect to your notebook (no software installation required). The receiver can be stored directly inside the presenter when not in use so you can be sure that you have everything you need for your big performance.

- Plug-and-play via USB receiver; no software driver needed
- Stylish shape with black soft surface
- Intuitive navigation buttons
- Includes AAA battery
- 30-foot (10 meters) wireless range
- Receiver can be stored in the presenter