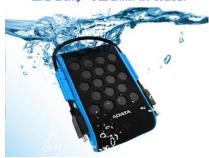

### **IP68 Water and Dust Resistant Qualified**

Works normally even in a dusty environment or after being submerged in its storage state in 2 meter-deep water for up to 120 minutes.

Totally protected against dust

200cm/120min in water