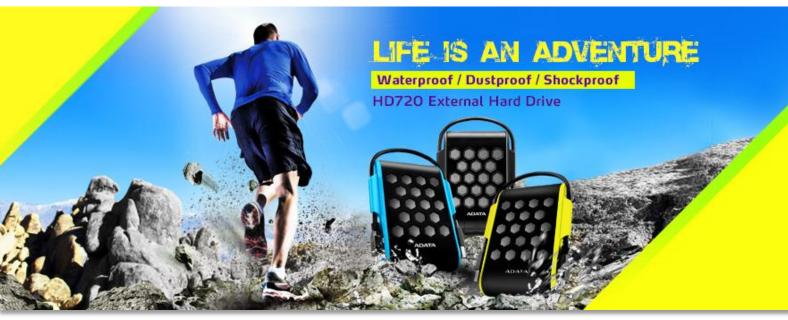

# **HD720 Waterproof/Dustproof/Shockproof External Hard Drive**

HD720 is the ultra durable external hard drive with a sporty design. It features a large storage capacity, and also undergoes stringent tests for waterproofing, dustproofing and shock resistance to provide excellent protection of data. The HD720 is the most rugged data backup for your next adventure!

### **Features**

- Waterproof (IPX8 standard: Submerged to 2 meters for 120 minutes)
- Dustproof (IP6X standard: Totally protected against dust)
- Military-grade Shockproof (1.8m drop test than the standard of MIL-STD-810G 516.6)
- High-end silicone case with carbon fiber-like pattern