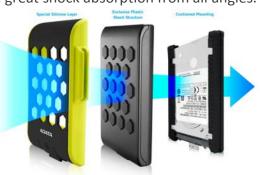

# **Triple-Layer Protection**

Incorporates exceptionally elastic silicone material to provide great shock absorption from all angles.