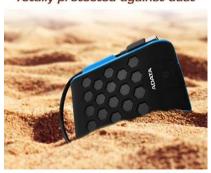

### **IP68 Water and Dust Resistant Qualified**

Works normally even in a dusty environment or after being submerged in its storage state in 2 meter-deep water for up to 120 minutes.

Totally protected against dust