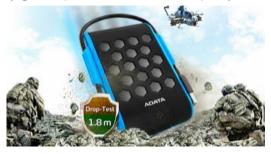

### **Tougher Shock Test Qualified**

Has passed a stricter 1.8m drop test than the standard military-grade (MIL-STD-810G 516.6) requirement.