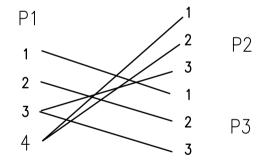

## NOTES:

- 1. TESTING: 100% OPEN AND SHORT TEST.
- 2. ALL MATERIAL BE ROHS COMPLIANT.

| NO. | PARTS NAMF   | Q'TY | SPFCIFICATION                         |  |
|-----|--------------|------|---------------------------------------|--|
| 1)  | CABLE        | 2PCS | BLACK PVC JACKET                      |  |
| 2   | 3.5mm FEMALE | 1PCS | NICKEL PLATED SHELL, PINK PVC JACKET  |  |
| 3   | 3.5mm FEMALE | 1PCS | NICKEL PLATED SHELL, GREEN PVC JACKET |  |
| 4   | HOOD MOLD    | 1PCS | BLACK PVC                             |  |
| (5) | 3.5mm MALE   | 1PCS | NICKEL PLATED SHELL                   |  |

DESCRIPTION:

3.5mm/Male----2\*3.5mm/Female