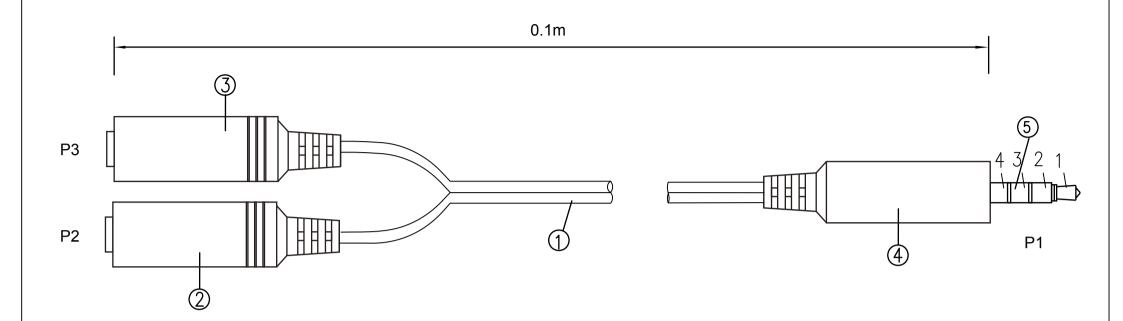

## NOTES:

- 1. TESTING: 100% OPEN AND SHORT TEST.
- 2. ALL MATERIAL BE ROHS COMPLIANT.

| NO. | PARTS NAMF   | Q'TY | SPFCIFICATION                         |  |
|-----|--------------|------|---------------------------------------|--|
| 1)  | CABLE        | 2PCS | BLACK PVC JACKET                      |  |
| 2   | 3.5mm FEMALE | 1PCS | NICKEL PLATED SHELL, PINK PVC JACKET  |  |
| 3   | 3.5mm FEMALE | 1PCS | NICKEL PLATED SHELL, GREEN PVC JACKET |  |
| 4   | HOOD MOLD    | 1PCS | BLACK PVC                             |  |
| (5) | 3.5mm MALE   | 1PCS | NICKEL PLATED SHELL                   |  |

DESCRIPTION:

3.5mm/Male----2\*3.5mm/Female