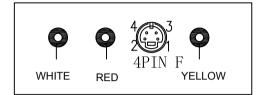

| 21PINM | S-VIDEO 4PINF | 21PINM |
|--------|---------------|--------|
| 17 ——— | 1             | 17     |
| 19 ——— | 3             | 20     |
| 15 ——— | 4             | 15     |
| 13 ——— | 2             | 13     |

## NOTES:

- 1. TESTING: 100% OPEN AND SHORT TEST.
- 2. ALL MATERIAL BE ROHS COMPLIANT.

|   | 6   | RCA FEMALE       | YELLOW GOLD PLATED |  |  |
|---|-----|------------------|--------------------|--|--|
|   | (5) | S-VIDEO FEMALE   | BLACK GOLD PLATED  |  |  |
|   | 4   | RCA FEMALE       | RED GOLD PLATED    |  |  |
|   | 3   | RCA FEMALE       | WHIET GOLD PLATED  |  |  |
|   | 2   | SWITCH           | BLACK SWITCH       |  |  |
|   | 1   | SCART 21PIN MALE | GOLD PLATED        |  |  |
|   | NO. | PARTS NAME       | SPECIFICATION      |  |  |
| _ |     |                  | ·                  |  |  |