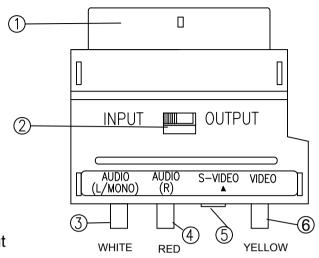

## NOTES:

- 1. TESTING: 100% OPEN AND SHORT TEST.
- 2. ALL MATERIAL BE ROHS COMPLIANT.

|   | 6   | RCA FEMALE       | YELLOW GOLD PLATED |  |  |
|---|-----|------------------|--------------------|--|--|
|   | (5) | S-VIDEO FEMALE   | BLACK GOLD PLATED  |  |  |
|   | 4   | RCA FEMALE       | RED GOLD PLATED    |  |  |
|   | 3   | RCA FEMALE       | WHIET GOLD PLATED  |  |  |
|   | 2   | SWITCH           | BLACK SWITCH       |  |  |
|   | 1   | SCART 21PIN MALE | GOLD PLATED        |  |  |
|   | NO. | PARTS NAME       | SPECIFICATION      |  |  |
| _ |     |                  | ·                  |  |  |

DESCRIPTION:

SCART 21PIN MALE----SWITCH---3RCA FEMALE +S-VIDEO FEMALE