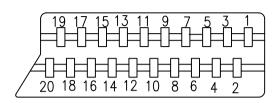

## NOTES:

- 1. TESTING: 100% OPEN AND SHORT TEST.
- 2. ALL MATERIAL BE ROHS COMPLIANT.

|   | 6   | RCA FEMALE       | YELLOW GOLD PLATED |  |  |
|---|-----|------------------|--------------------|--|--|
|   | (5) | S-VIDEO FEMALE   | BLACK GOLD PLATED  |  |  |
|   | 4   | RCA FEMALE       | RED GOLD PLATED    |  |  |
|   | 3   | RCA FEMALE       | WHIET GOLD PLATED  |  |  |
|   | 2   | SWITCH           | BLACK SWITCH       |  |  |
|   | 1   | SCART 21PIN MALE | GOLD PLATED        |  |  |
|   | NO. | PARTS NAME       | SPECIFICATION      |  |  |
| _ |     |                  | ·                  |  |  |

DESCRIPTION:

SCART 21PIN MALE----SWITCH---3RCA FEMALE +S-VIDEO FEMALE