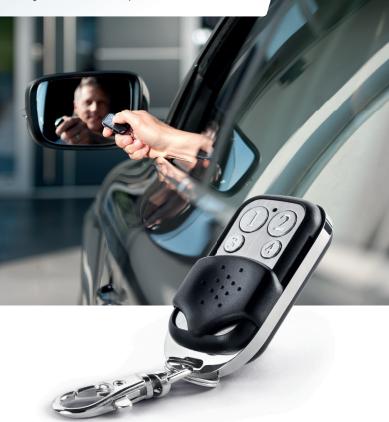

# Key-Fob Switch

The smart home controller for your trouser pocket.

With the **Key-Fob Switch**, you always have your smart home on hand. Whether you want to switch your device groups on or off at the touch of a button or transfer your entire house to night mode – the devolo Key-Fob Switch makes it possible.

## Key-Fob Switch

- Four programmable buttons for operating selected Home Control components, e.g. switching all lighting on/off or switching the heat on/off.
- Easily control individual Home Control components, groups or scenarios at the touch of a button.
- As compact and lightweight as a regular car key.
- Control your Smart Home from a distance of up to 100 metres (328 ft.).
- Protection against unintentionally pressing a button.
- Easily programmable via an app or on the computer.
- Child-safety features can be activated.
- Individually expandable at any time with other devolo Home Control components.
- Future-proofed thanks to standardised Z-Wave® wireless technology.
- 3-year manufacturer's warranty.