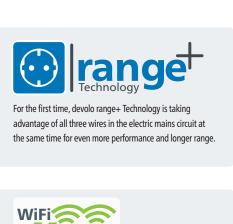

### Highlights:

- The best home network connection, thanks to Powerline Technology. WiFi from any electrical socket. Simply unpack it, plug it in and get started.
- Finally WiFi at ac speeds: Up to 1200 Mbps for smartphones, tablets, laptops and other devices.
- Four integrated antennas ensure outstanding WiFi ac reception.
- Simultaneous use of 2.4 and 5 GHz WiFi frequencies for maximum WiFi speed.
- Powerline connection over the electrical wiring at speeds up to 1200 Mbps.
- For the first time, devolo range+ Technology is taking advantage of all three wires in the electric mains circuit at the same time for even more performance and longer range.
- Featuring two integrated Gigabit LAN ports for your Internetcompatible devices (Smart TV, game console, computer, etc.).
- The integrated electrical socket ensures that no power socket in the room is wasted.