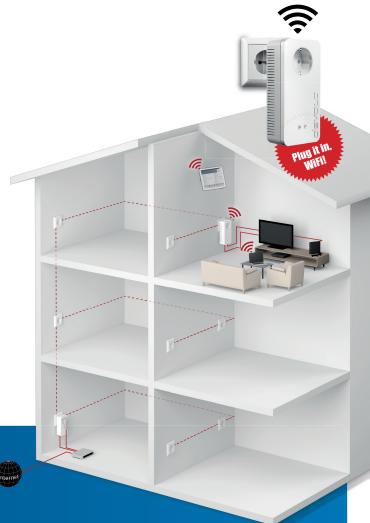

- WiFi Move Technology automatically connects multiple adapters to a single WiFi network. Optimal WiFi reception throughout your home—entirely automated.
- Integrated encryption at the push of a button! 128-bit AES for the Powerline connection and WPA2 for WiFi ac.
- It works throughout your home thanks to automatic phase shift.
- The intuitive devolo app helps you perfectly manage your personal home network to meet all your needs (e.g. child-safety features, guest accounts, WiFi time control).
- Compatible with all adapters of the 200/500/650/1200 product
- Rely on number 1: More than 20 million devolo dLAN® adapters have been sold worldwide.
- Complete 3-year warranty.

WiFi Move Technology automatically connects multiple adapters to a single WiFi network. Optimal WiFi reception throughout your home—entirely automated.