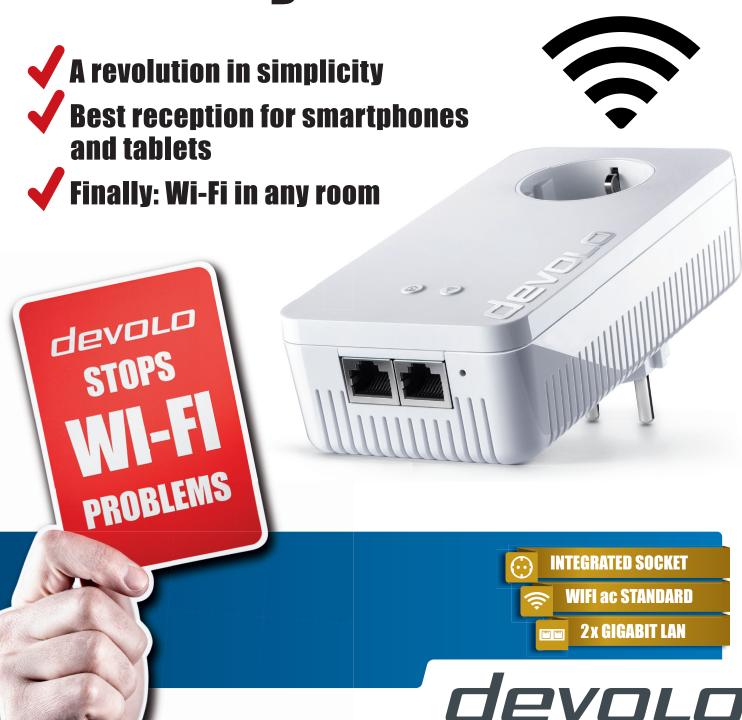

### Highlights:

- The best home network connection, thanks to Powerline Technology. WiFi from any electrical socket. Simply unpack it, plug it in and get started.
- Finally WiFi at ac speeds: Up to 1200 Mbps for smartphones, tablets, laptops and other devices.
- Four integrated antennas ensure outstanding WiFi ac reception.
- Simultaneous use of 2.4 and 5 GHz WiFi frequencies for maximum WiFi speed.
- Powerline connection over the electrical wiring at speeds up to 1200 Mbps.
- For the first time, devolo range+ Technology is taking advantage of all three wires in the electric mains circuit at the same time for even more performance and longer range.
- Featuring two integrated Gigabit LAN ports for your Internetcompatible devices (Smart TV, game console, computer, etc.).
- The integrated electrical socket ensures that no power socket in the room is wasted.

- WiFi Move Technology automatically connects multiple adapters to a single WiFi network. Optimal WiFi reception throughout your home—entirely automated.
- Integrated encryption at the push of a button! 128-bit AES for the Powerline connection and WPA2 for WiFi ac.
- It works throughout your home thanks to automatic phase shift.
- The intuitive devolo app helps you perfectly manage your personal home network to meet all your needs (e.g. child-safety features, guest accounts, WiFi time control).
- Compatible with all adapters of the 200/500/650/1200 product
- Rely on number 1: More than 20 million devolo dLAN® adapters have been sold worldwide.
- Complete 3-year warranty.