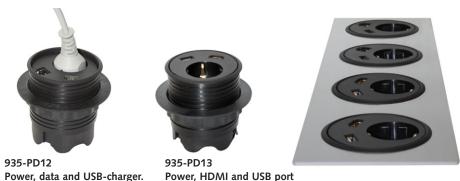

## SPECIFIKATIONS

- · Adjustable in 3 levels
- Electrical Connection: Schuko / grounded 1.5m Data CAT6 **HDMI**

USB Charger 5V, 2100 mA

- Drilling diameter 79 mm
- Patent-pending PCT, China.
- Incl. Cover lid and Decor frame 115x115 mm, silver
- Part no Powerdot Satellite 935-PD12 Power, data, USB charger 935-PD13 Power, HDMI, USB port