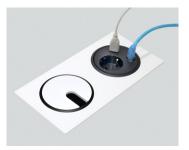

## Powerdot Satellite PD12 / PD13

## Unique patent pending technology

These complementary satellite outlets are well suited for both individual desks and conference tables. Their combined use offer a complete technical solution, when a wide range of options is required. The satellite is easily mounted in table tops and can after that be adjusted in three levels depending on desired feature or needs.