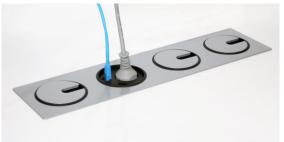

## Unique patent pending technology

These complementary satellite outlets are well suited for both individual desks and conference tables. Their combined use offer a complete technical solution, when a wide range of options is required. The satellite is easily mounted in table tops and can after that be adjusted in three levels depending on desired feature or needs.

Can also be supplemented with decor frame for installation of 1, 2 or 4 satellites in groups. (Feb 2015)

## SPECIFIKATIONS

- · Adjustable in 3 levels
- Electrical Connection: Schuko / grounded 1.5m Data CAT6 **HDMI**

USB Charger 5V, 2100 mA

- Drilling diameter 79 mm
- Patent-pending PCT, China.
- Incl. Cover lid and Decor frame 115x115 mm, silver
- Part no Powerdot Satellite 935-PD12 Power, data, USB charger 935-PD13 Power, HDMI, USB port