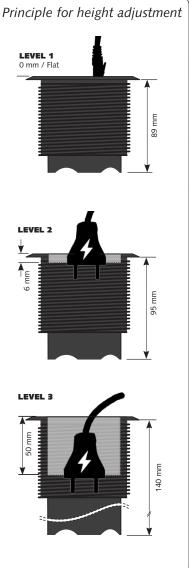

## Unique patent pending technology

These complementary satellite outlets are well suited for both individual desks and conference tables. Their combined use offer a complete technical solution, when a wide range of options is required. The satellite is easily mounted in table tops and can after that be adjusted in three levels depending on desired feature or needs.

## SPECIFIKATIONS

- · Adjustable in 3 levels
- Electrical Connection: Schuko / grounded 1.5m Data CAT6 **HDMI**

USB Charger 5V, 2100 mA

- Drilling diameter 79 mm
- Patent-pending PCT, China.
- Incl. Cover lid and Decor frame 115x115 mm, silver
- Part no Powerdot Satellite 935-PD12 Power, data, USB charger 935-PD13 Power, HDMI, USB port