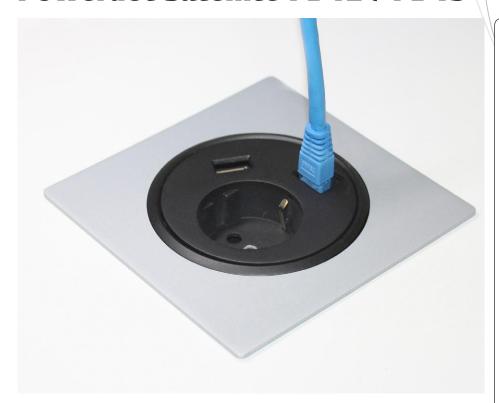

## Powerdot Satellite PD12 / PD13

## Unique patent pending technology

These complementary satellite outlets are well suited for both individual desks and conference tables. Their combined use offer a complete technical solution, when a wide range of options is required. The satellite is easily mounted in table tops and can after that be adjusted in three levels depending on desired feature or needs.

## SPECIFIKATIONS

- · Adjustable in 3 levels
- Electrical Connection: Schuko / grounded 1.5m Data CAT6 **HDMI**

USB Charger 5V, 2100 mA

- Drilling diameter 79 mm
- Patent-pending PCT, China.
- Incl. Cover lid and Decor frame 115x115 mm, silver
- Part no Powerdot Satellite 935-PD12 Power, data, USB charger 935-PD13 Power, HDMI, USB port