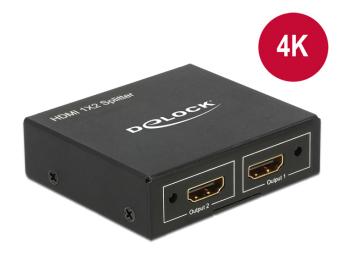

## Description

This splitter by Delock receives a HDMI signal from a PC or laptop and splits it to two connected displays. Thereby one HDMI connection can be used to operate two HDMI monitors.

## **Specification**

· Connector:

Input:

1 x HDMI-A 19 pin female

1 x 5 V DC jack 2.1 x 5.5 mm

Output:

2 x HDMI-A 19 pin female

- High Speed HDMI specification
- Supports 3D displays
- Supports HDCP 1.3
- LED indicator
- Resolution up to 3840 x 2160 @ 30 Hz (depending on the system and the connected hardware)
- Video bandwidth up to 340 MHz
- Power consumption: max. 2.0 W
- Metal housing
- Colour: black
- Dimensions (LxWxH): ca. 63 x 54 x 18 mm