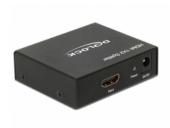

## Description

This splitter by Delock receives a HDMI signal from a PC or laptop and splits it to two connected displays. Thereby one HDMI connection can be used to operate two HDMI monitors.

## **Specification**

· Connector:

Input:

1 x HDMI-A 19 pin female

1 x 5 V DC jack 2.1 x 5.5 mm

Output:

2 x HDMI-A 19 pin female

- High Speed HDMI specification
- Supports 3D displays
- Supports HDCP 1.3
- LED indicator
- Resolution up to 3840 x 2160 @ 30 Hz (depending on the system and the connected hardware)
- Video bandwidth up to 340 MHz
- Power consumption: max. 2.0 W
- Metal housing
- Colour: black
- Dimensions (LxWxH): ca. 63 x 54 x 18 mm