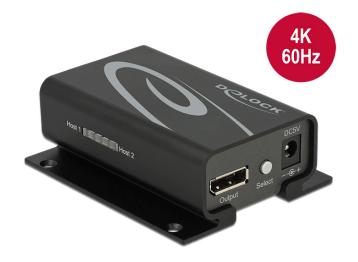

#### Description

With this Delock Displayport switch up to two Displayport devices can be used with one Displayport monitor. With the button on the device or the remote control can be switched between the Displayport devices. The output is dual-mode capable (DP++), so that an HDMI or DVI monitor can be connected with a suitable adapter.

# **Specification**

· Connector:

Input:

2 x Displayport 20 pin female

1 x DC 5 V power connector

Output:

1 x Displayport 20 pin female

- · Switching via button or infrared remote control
- LED indicator for active port
- · Displayport 1.2 specification
- Displayport output supports Dual Mode DP++
- · Audio input formats: 7.1 channel up to 192 kHz sample rate
- Supports a resolution up to 3840 x 2160 @ 60 Hz (depending on the system and the connected hardware)
- · Metal housing
- · Colour: black
- Dimensions (LxWxH): ca. 90 x 73 x 31 mm