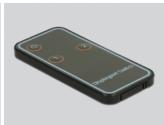

#### Description

With this Delock Displayport switch up to two Displayport devices can be used with one Displayport monitor. With the button on the device or the remote control can be switched between the Displayport devices. The output is dual-mode capable (DP++), so that an HDMI or DVI monitor can be connected with a suitable adapter.

#### Item No. 87697

EAN: 4043619876976

Country of origin: China

Package: Retail Box

- Remote control
- External power supply
- User manual