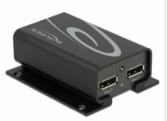

# **Specification**

· Connector:

Input:

2 x Displayport 20 pin female

1 x DC 5 V power connector

Output:

1 x Displayport 20 pin female

- · Switching via button or infrared remote control
- LED indicator for active port
- · Displayport 1.2 specification
- Displayport output supports Dual Mode DP++
- · Audio input formats: 7.1 channel up to 192 kHz sample rate
- Supports a resolution up to 3840 x 2160 @ 60 Hz (depending on the system and the connected hardware)
- · Metal housing
- · Colour: black
- Dimensions (LxWxH): ca. 90 x 73 x 31 mm