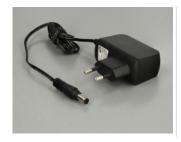

#### Power supply specification

- · Wall power supply
- Input: AC 100 ~ 240 V / 50 ~ 60 Hz / 0.4 A
- Output: 5 V / 2 A
- · Ground outside, plus inside
- Dimensions:

inside: ø ca. 2.1 mm outside: ø ca. 5.5 mm length: ca. 9 mm