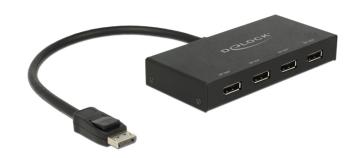

#### Description

This splitter by Delock receives a Displayport signal from a PC or laptop and splits it to four connected displays. Thereby one Displayport connection can be used to operate four Displayport monitors. The outputs are dual-mode capable (DP++), so that HDMI or DVI monitors can be connected with suitable adapters.

#### **Specification**

· Connectors:

Input:

1 x Displayport 20 pin male

1 x 5 V DC jack

Output:

- 4 x Displayport 20 pin female
- · Chipset: STDP4320
- Displayport 1.2a specification
- Active converter, Single / Multi Stream Transport Hub (SST / MST)
- Maximum resolution (depending on the system and the connected hardware):

max. 4x 1920 x 1080 @ 60 Hz

- Displayport output supports Dual Mode DP++
- · Supports audio and video signals
- Supports HDCP 1.3
- Supports Eyefinity / Single Large Surface (SLS)
- · Audio input formats: 7.1 channel up to 192 kHz sample rate
- · Metal housing
- Cable length without connectors: ca. 30 cm
- · Colour: black
- Dimensions (LxWxH): ca. 143 x 67 x 23 mm
- · OS independent, no driver installation necessary