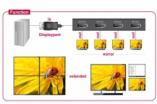

#### Description

This splitter by Delock receives a Displayport signal from a PC or laptop and splits it to four connected displays. Thereby one Displayport connection can be used to operate four Displayport monitors. The outputs are dual-mode capable (DP++), so that HDMI or DVI monitors can be connected with suitable adapters.

Displayport 1.1 or 1.2 Single Stream Transport (SST):

up to 1920 x 1080 @ 60 Hz (mirrored)

Displayport 1.2 Multi Stream Transport (MST):

up to 2560 x 1440 @ 60 Hz or 3840 x 2160 @ 30 Hz (mirrored or extended)