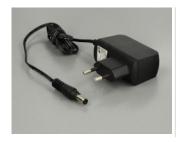

## Power supply specification

- · Wall power supply
- Input: AC 100 ~ 240 V / 50 ~ 60 Hz / 0.4 A
- Output: 5 V / 2 A
- · Ground outside, plus inside
- · Dimensions:

inside: ø ca. 2.1 mm

outside: ø ca. 5.5 mm

length: ca. 9 mm

## Package content

- Displayport Splitter
- External power supply
- User manual