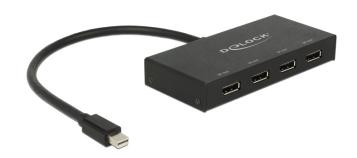

# Delock Displayport 1.2 Splitter 1 x mini Displayport in > 4 x Displayport out 4K

#### Description

This splitter by Delock receives a Displayport signal from a PC or laptop and splits it to four connected displays. Thereby one Displayport connection can be used to operate four Displayport monitors. The outputs are dual-mode capable (DP++), so that HDMI or DVI monitors can be connected with suitable adapters.

### **Specification**

· Connectors:

Input:

1 x mini Displayport 20 pin male

1 x 5 V DC jack

Output:

- 4 x Displayport 20 pin female
- · Chipset: STDP4320
- Displayport 1.2a specification
- Active converter, Single / Multi Stream Transport Hub (SST / MST)
- Maximum resolution (depending on the system and the connected hardware):