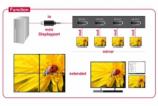

#### Description

This splitter by Delock receives a Displayport signal from a PC or laptop and splits it to four connected displays. Thereby one Displayport connection can be used to operate four Displayport monitors. The outputs are dual-mode capable (DP++), so that HDMI or DVI monitors can be connected with suitable adapters.

Displayport 1.1 or 1.2 Single Stream Transport (SST):

up to 1920 x 1080 @ 60 Hz (mirrored)

Displayport 1.2 Multi Stream Transport (MST):

up to 2560 x 1440 @ 60 Hz or 3840 x 2160 @ 30 Hz (mirrored or extended) max. 4x 1920 x 1080 @ 60 Hz